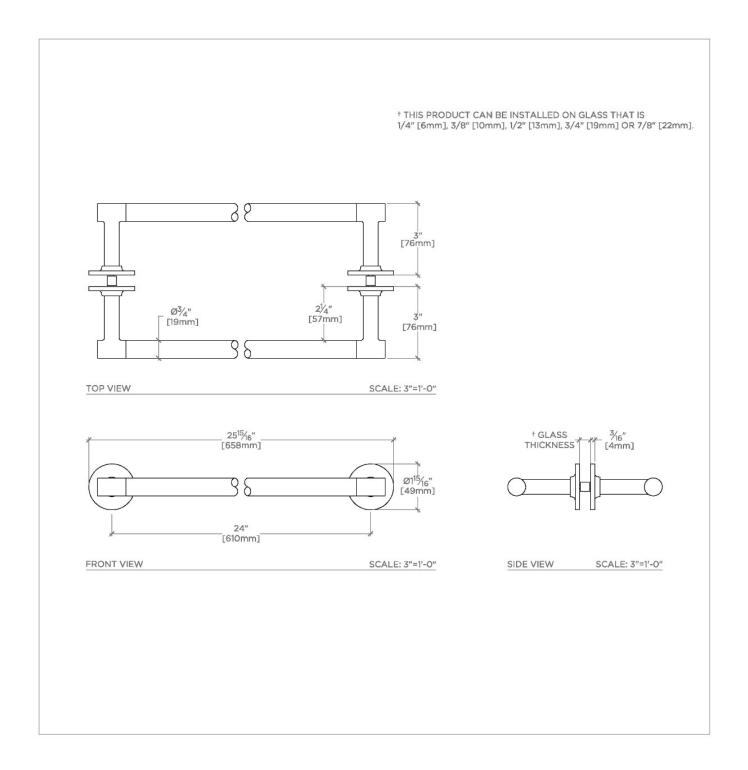

All Mounting Hardware Included

Solid Brass Construction

Can accommodate glass thickness between 1/4" [6mm] to 7/8" [22mm]

Stocked in Brass, Chrome, Nickel and Dark Nickel

CERTIFICATIONS

PRODUCT (NOTES)