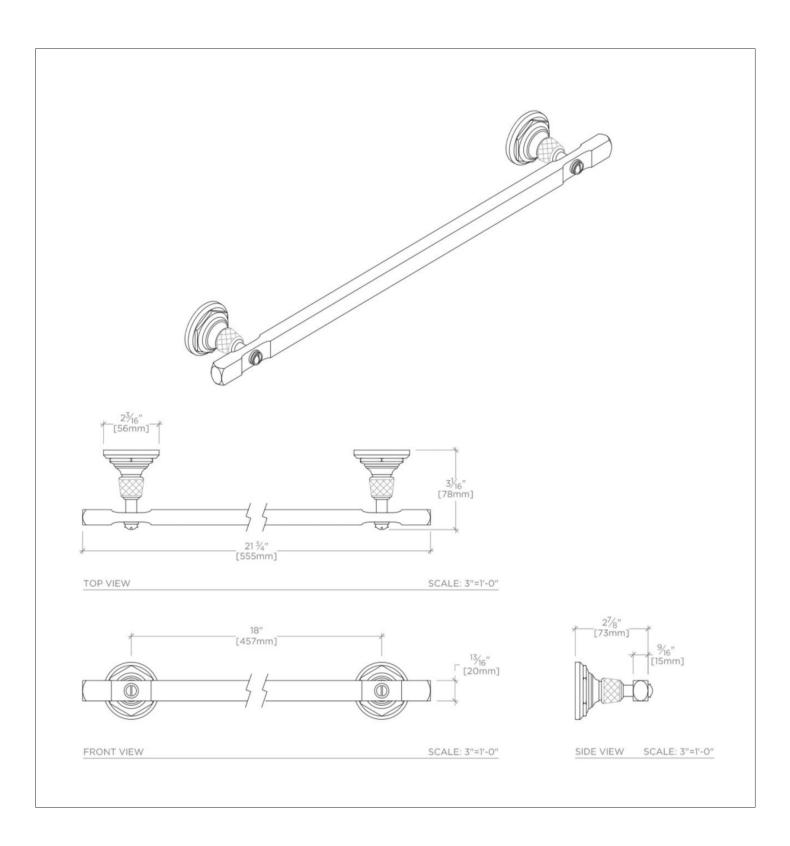

## **TECHNICAL DETAILS**

ADA Compliance: Yes
Adjustable Levelers / Feet: N
Adjustable Shelves: N
Escutcheon Primary Material: Brass
Horizontal Rail Material: Metal
Length From Centers: 18"
Installation Type: Wall Mounted
Length: 457 mm
Number of Drawers / Shelves: One
Primary Material: Brass
Suggested Application: Bath

## **PRODUCT FEATURES**

Features knurled detail on the wall mounted posts.

Offered in 18" and 24".

The hardware kit ensures secured mounting for dry walls, wood blocked, and metal stud installations.

Towel Bar can not be cut.