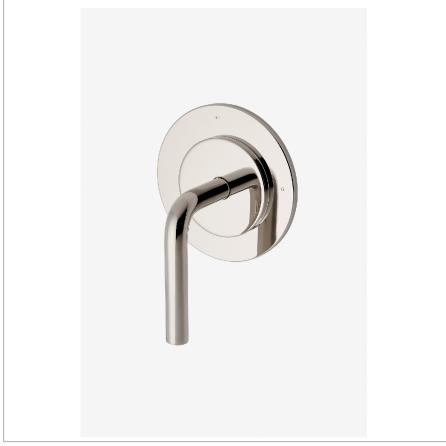

# WATERWORKS

FLYTE FL2P10

Flyte Two Way Diverter Valve Trim for Pressure Balance with Modern Dots and Lever Handle

### **PRODUCT FEATURES**

Lever Handle

For Use With a Pressure Balance Shower System and Two Waterway Outlets

Features Modern Dots Representing Outlet Position

Stocked in Chrome, Nickel, Brass and Matte Black