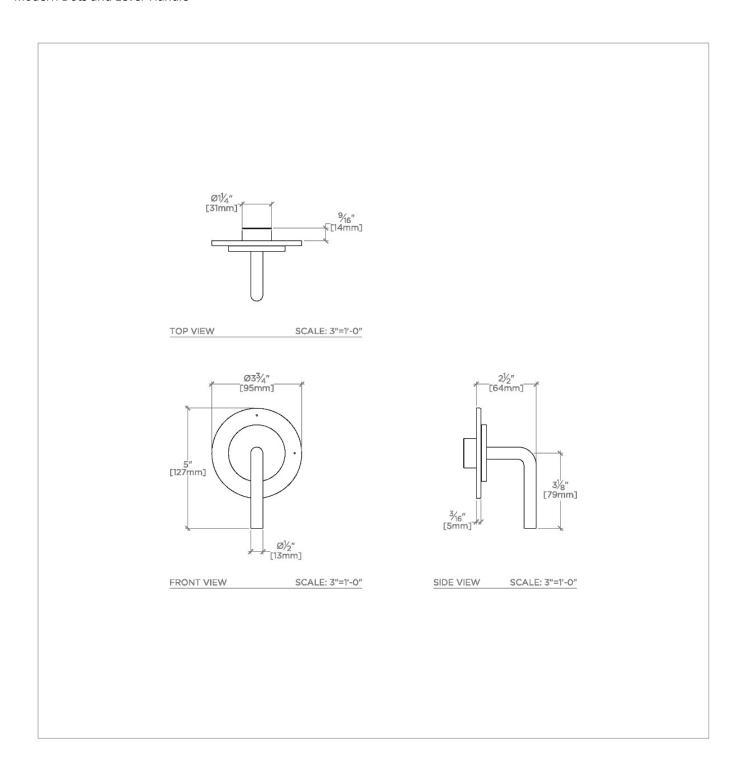

## TECHNICAL DETAILS

ADA Compliance: Yes Fittings Hole Diameter: 2" Handle Turn Angle: Quarter Turn Number Of Holes: One Hole Primary Material: Brass

 $SHOWN\ IN\ FLYTE\ TWO\ WAY\ DIVERTER\ VALVE\ TRIM\ FOR\ PRESSURE\ BALANCE\ WITH\ MODERN\ DOTS\ AND\ LEVER\ HANDLE\ |\ FL2P10$ 