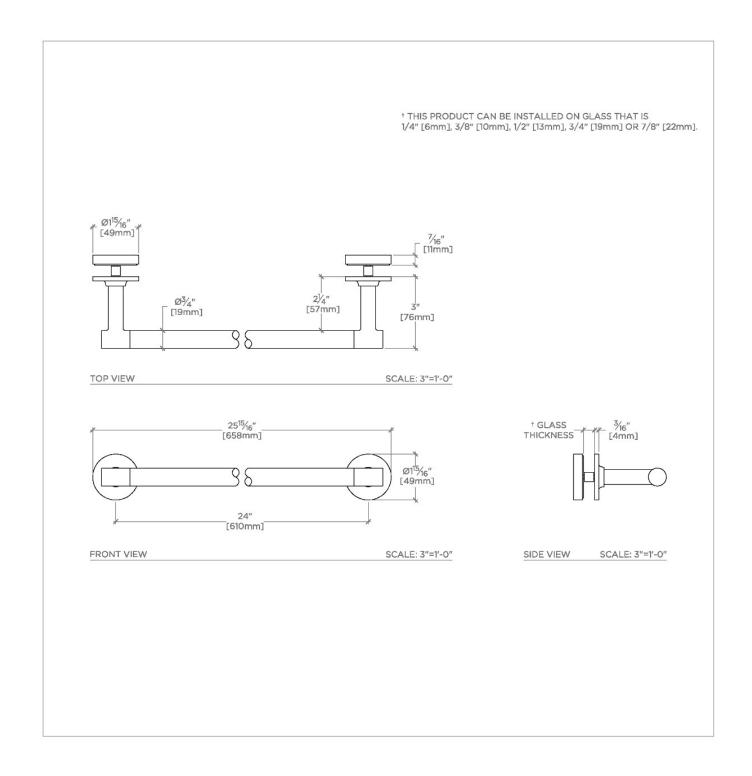

All Mounting Hardware Included

Solid Brass Construction

Can accommodate glass thickness between 1/4" [6mm] to 7/8" [22mm]

Stocked in Brass, Chrome, Nickel and Dark Nickel

CERTIFICATIONS