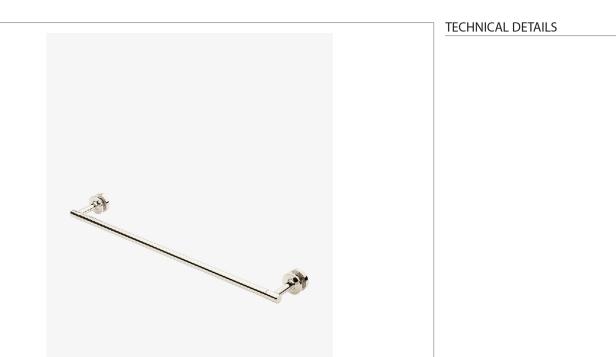

## Bond

Bond 24" Single Sided Glass Mounted Towel Bar

SHOWN IN BOND 24" SINGLE SIDED GLASS MOUNTED TOWEL BAR | BT24G1

## Bond

Bond 24" Single Sided Glass Mounted Towel Bar

BT24G1