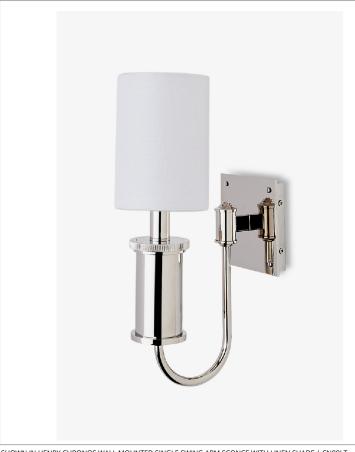

# **Henry Chronos**

CN00LT

Henry Chronos Wall Mounted Single Swing Arm Sconce with Linen Shade

Safety Warnings: Do not exceed Max wattage.

Shade Finish: Off White Shade Material: Linen Shade Shape: Cylinder

Suggested Application: All Applications

Voltage: 240V

Wet/Dry: Damp or Dry

SHOWN IN HENRY CHRONOS WALL MOUNTED SINGLE SWING ARM SCONCE WITH LINEN SHADE | CNOOLT

#### **INSPIRATION**

Inspired by dive watches, Henry Chronos radiates design prowess and technical precision. Chronos retains the design integrity of our original, iconic Henry collection, while imbuing it with modern details and exquisite materials.

#### PRODUCT FEATURES

Proprietary design

Solid brass with linen shade

CE rated

Sconce hangs with shade turned up only

Uses (1), 40W Max, B15/SBC Bulb, not included