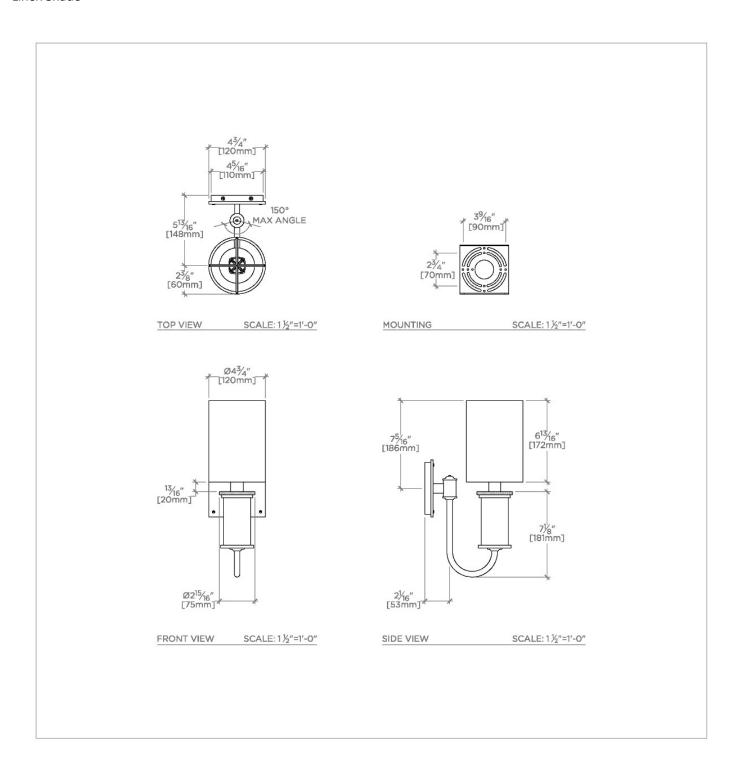

## **TECHNICAL DETAILS**

Ambient Task: Ambient Bulb Base Size: B15/SBC Bulb Type: Candelabra Depth/Width: 210 mm

Electric Requirements: Brown or "Line" wire, blue or "Neutral" wire and a green/yellow striped or bare

"Earth" wire. Height: 375 mm

Installation Type: Wall Mounted

Interior Exterior Application: Interior Only Junction Box Orientation: Vertical

Length: 125 mm Number Of Bulbs: One Orientation: Vertical Primary Material: Brass