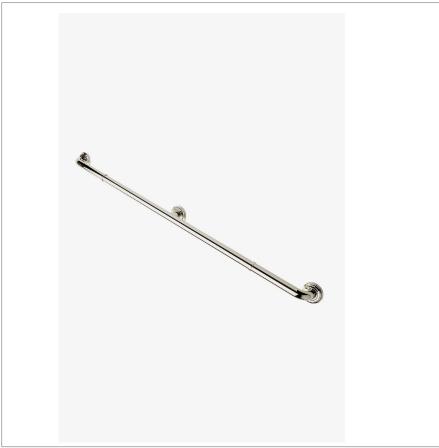

Essentials EGB148

Essentials Classic 48" Grab Bar

**TECHNICAL DETAILS** 

SHOWN IN ESSENTIALS CLASSIC 48" GRAB BAR | EGB148

INSPIRATION CODES & STANDARDS

Choose with confidence: Well-crafted designs that work with any product in our overall assortment and elevate any setting. Explore a wide range of authentic elements, from freestanding, deck and wall-mounted accessories to furnishings.

PRODUCT (NOTES)

Essentials EGB148

Essentials Classic 48" Grab Bar

TOP VIEW

SCALE: 3"=1'-0"

SIDE VIEW SCALE: 3"=1'-0"