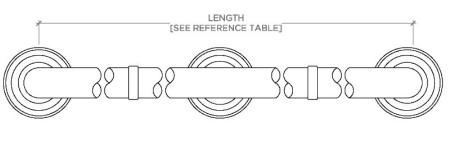

PRODUCT (NOTES)

Essentials EGB148

Essentials Classic 48" Grab Bar

TOP VIEW

SCALE: 3"=1'-0"

SIDE VIEW SCALE: 3"=1'-0"