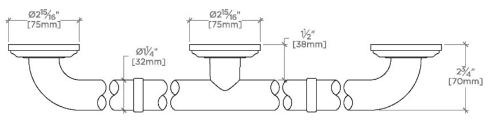

PRODUCT (NOTES)

Essentials EGB148

Essentials Classic 48" Grab Bar

TOP VIEW

SCALE: 3"=1'-0"

SIDE VIEW SCALE: 3"=1'-0"