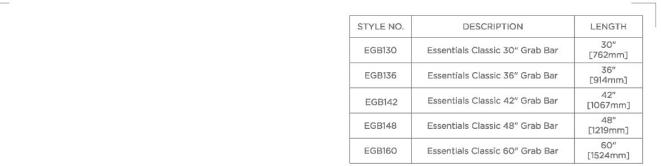

Essentials EGB148

Essentials Classic 48" Grab Bar

**TECHNICAL DETAILS** 

SHOWN IN ESSENTIALS CLASSIC 48" GRAB BAR | EGB148

INSPIRATION CODES & STANDARDS

Choose with confidence: Well-crafted designs that work with any product in our overall assortment and elevate any setting. Explore a wide range of authentic elements, from freestanding, deck and wall-mounted accessories to furnishings.

PRODUCT (NOTES)

Essentials EGB148

Essentials Classic 48" Grab Bar

TOP VIEW

SCALE: 3"=1'-0"

SIDE VIEW SCALE: 3"=1'-0"