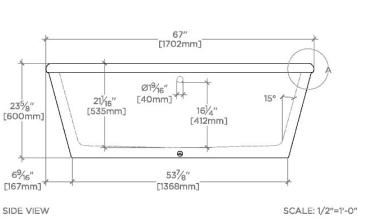

## **TECHNICAL DETAILS**

Adjustable Levelers Feet: N
Bathing Type: Bathing and Soaking
Bathing Well Sitting Angle: 1 degree\_angle
Depth To Overflow: 15 3/4"
Drain Hole Depth: 1 15/16"
Drain Hole Diameter: 2 3/16"
Drilling Option: None
Installation Type: Freestanding
Overflow Hole Diameter: 2 3/8"
Overflow Opening: Yes
Primary Material: stone
Single Or Double Ended: Double Ended
Suggested Application: Bath