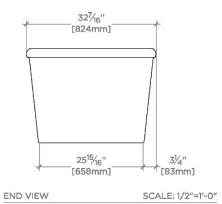

## WATERWORKS

IBLA IBBT68

Ibla 67" x 32 1/2" x 23 1/2" Freestanding Oval Bathtub with Overflow

Carved from a solid block of stone

Double-ended with overflow and center drain

Required Drain and Overflow: UNWO30

PRODUCT (NOTES)

IBLA IBBT68

Ibla 67" x 32 1/2" x 23 1/2" Freestanding Oval Bathtub with Overflow