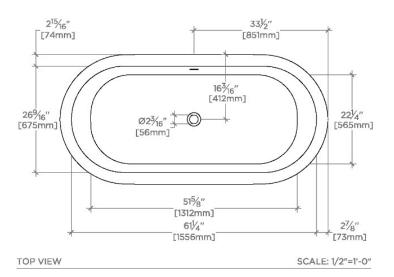

## **TECHNICAL DETAILS**

Adjustable Levelers Feet: N
Bathing Type: Bathing and Soaking
Bathing Well Sitting Angle: 1 degree\_angle
Depth To Overflow: 15 3/4"
Drain Hole Depth: 1 15/16"
Drain Hole Diameter: 2 3/16"
Drilling Option: None
Installation Type: Freestanding
Overflow Hole Diameter: 2 3/8"
Overflow Opening: Yes
Primary Material: stone
Single Or Double Ended: Double Ended
Suggested Application: Bath