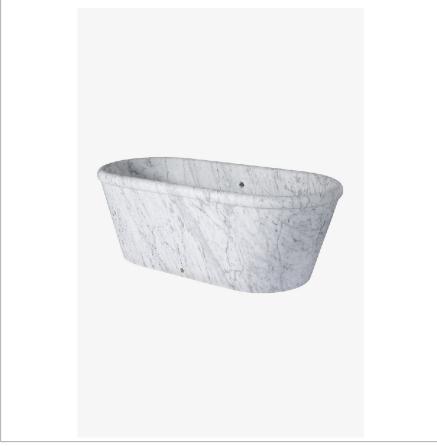

## WATERWORKS

IBLA IBBT68

Ibla 67" x 32 1/2" x 23 1/2" Freestanding Oval Bathtub with Overflow

SHOWN IN IBLA 67" X 32 1/2" X 23 1/2" FREESTANDING OVAL BATHTUB WITH OVERFLOW | IBBT68

## **INSPIRATION**

Sculpted by artisans from a solid block of Italian marble. This freestanding tub, shown here in pristine Carrara, is beautifully proportionate and skillfully hand-finished, from the elegantly rounded rim to our signature branding at the base.