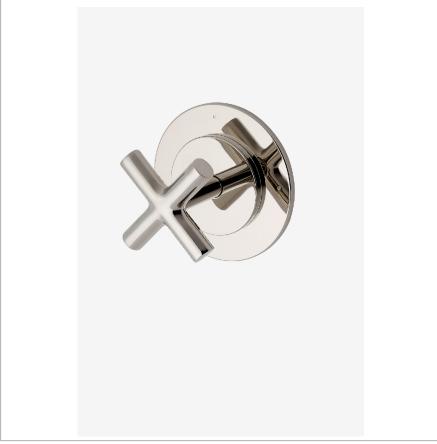

# WATERWORKS

FLYTE FL2P01

Flyte Two Way Diverter Valve Trim for Pressure Balance with Modern Dots and Cross Handle

### **PRODUCT FEATURES**

Cross Handle

For Use With a Pressure Balance Shower System and Two Waterway Outlets

Features Modern Dots Representing Outlet Position

Stocked in Chrome, Nickel, Brass and Matte Black

# PRODUCT (NOTES)

FLYTE FL2P01

Flyte Two Way Diverter Valve Trim for Pressure Balance with Modern Dots and Cross Handle