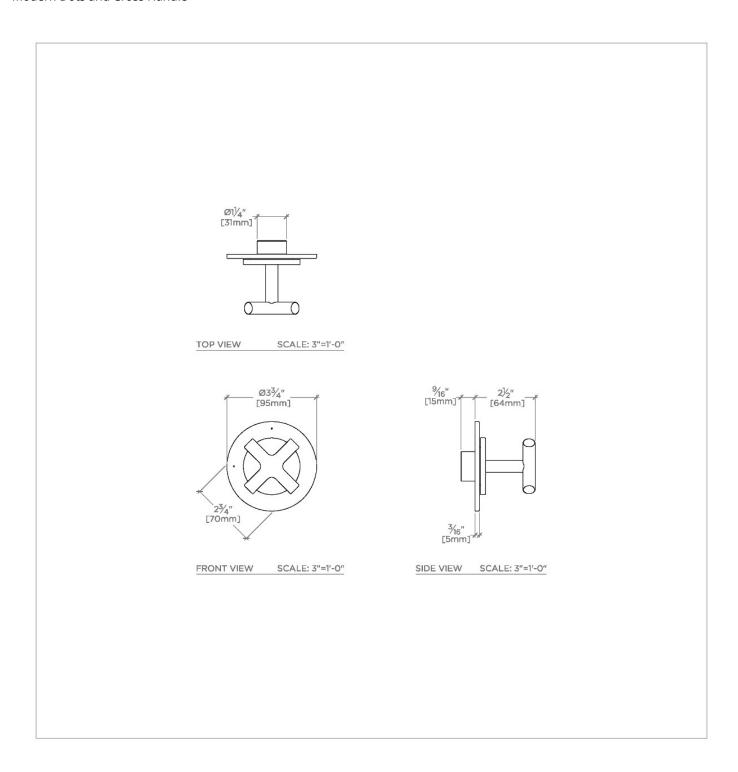

# **TECHNICAL DETAILS**

ADA Compliance: Yes Fittings Hole Diameter: 2" Handle Turn Angle: Quarter Turn Number Of Holes: One Hole Primary Material: Brass

SHOWN IN FLYTE TWO WAY DIVERTER VALVE TRIM FOR PRESSURE BALANCE WITH MODERN DOTS AND CROSS HANDLE | FL2P01

### **PRODUCT FEATURES**

Cross Handle

For Use With a Pressure Balance Shower System and Two Waterway Outlets

Features Modern Dots Representing Outlet Position

Stocked in Chrome, Nickel, Brass and Matte Black