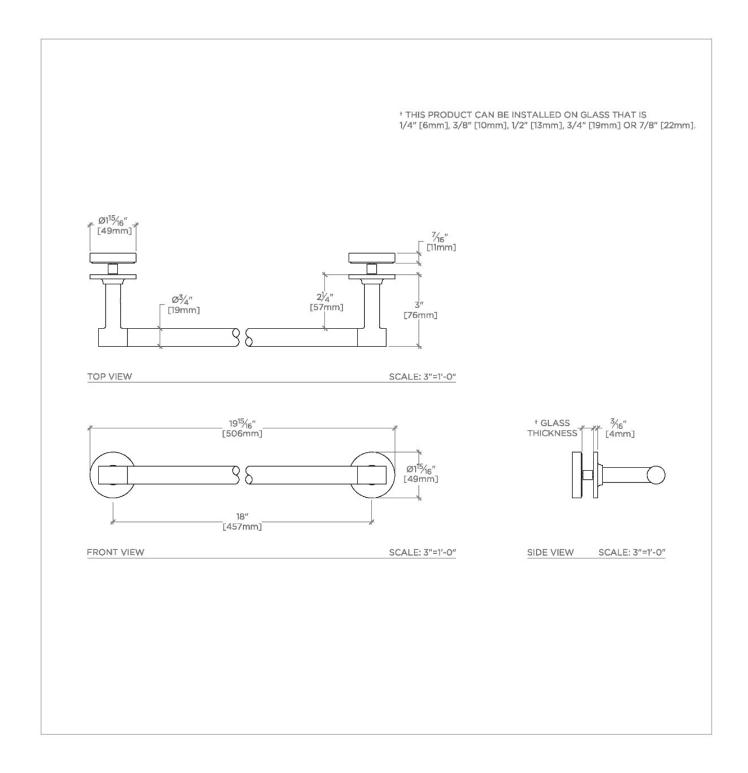

All Mounting Hardware Included

Solid Brass Construction

Can accommodate glass thickness between 1/4" [6mm] to 7/8" [22mm]

Stocked in Brass, Chrome, Nickel and Dark Nickel

PRODUCT (NOTES)

CERTIFICATIONS