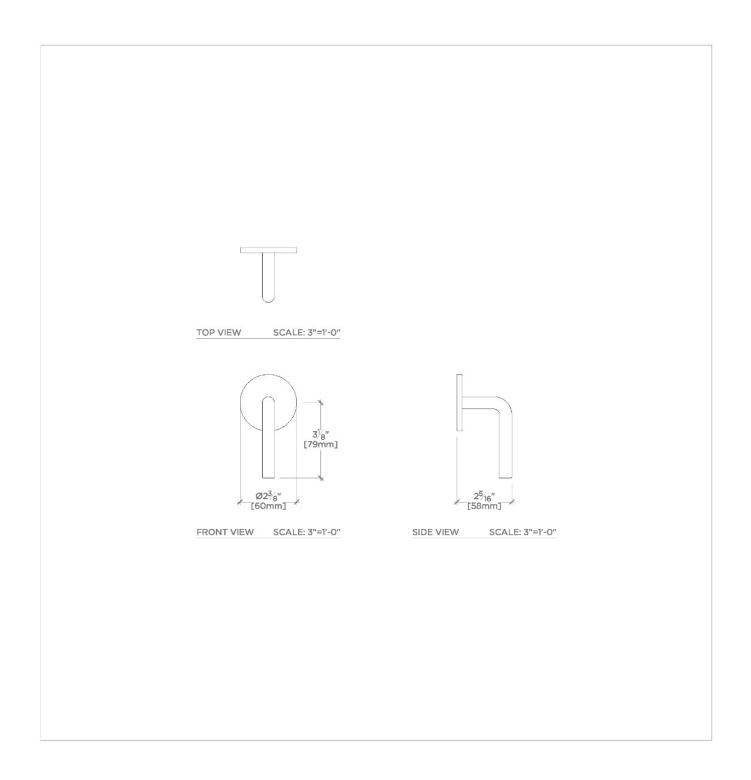

### **TECHNICAL DETAILS**

Escutcheon Primary Material: Brass Fittings Hole Diameter: 35 mm Number Of Handles: One Primary Material: Brass Spray Included In Unit: N Suggested Application: Bath

**CODES & STANDARDS** ASME A112.18.1/CSA B125.1, State of MA