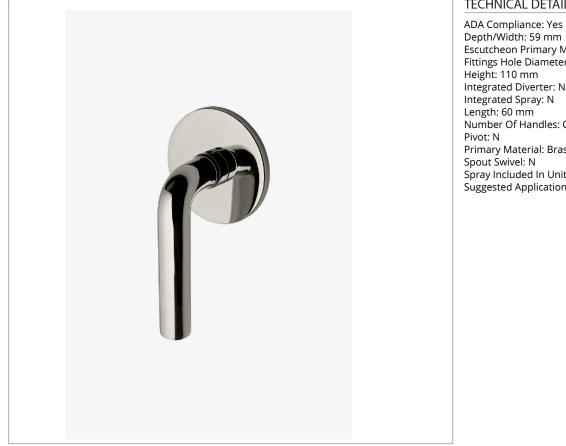

## FLVC50

### **TECHNICAL DETAILS**

Escutcheon Primary Material: Brass Fittings Hole Diameter: 35 mm Number Of Handles: One Primary Material: Brass Spray Included In Unit: N Suggested Application: Bath

**CODES & STANDARDS** ASME A112.18.1/CSA B125.1, State of MA

**PRODUCT FEATURES** 

Lever Handles

Used to Control Water Flow to a Single Waterway Outlet

Stocked in Chrome, Nickel, Brass and Matte Black

Requires rough valve, Sold separately: GUVC18/GUVC19 or GUVC16/GUVC17