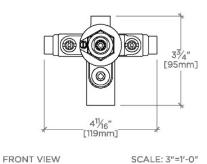

#### TECHNICAL DETAILS

ADA Compliance: Yes
Depth/Width: 5 3/4"
Fittings Hole Diameter: 3 1

Fittings Hole Diameter: 3 1/2" Height: 3 3/4" Inlet Connection Size: 1/2"

Inlet Connection Type: Copper Sweat

Integrated Diverter: N Length: 4 3/4"

Outlet Connection Size: 1/2"

Outlet Connection Type: Sweat Shower/ NPT Tub

Primary Material: Brass

Safety Warnings: The risk of scalding exists until the installer has properly set the temperature high limit stop