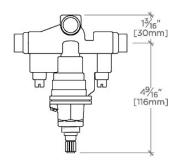

#### TECHNICAL DETAILS

ADA Compliance: Yes
Depth/Width: 5 3/4"
Fittings Hole Diameter: 3 1

Fittings Hole Diameter: 3 1/2" Height: 3 3/4" Inlet Connection Size: 1/2"

Inlet Connection Type: Copper Sweat

Integrated Diverter: N Length: 4 3/4"

Outlet Connection Size: 1/2"

Outlet Connection Type: Sweat Shower/ NPT Tub

Primary Material: Brass

Safety Warnings: The risk of scalding exists until the installer has properly set the temperature high limit stop

TOP VIEW

SCALE: 3"=1'-0"