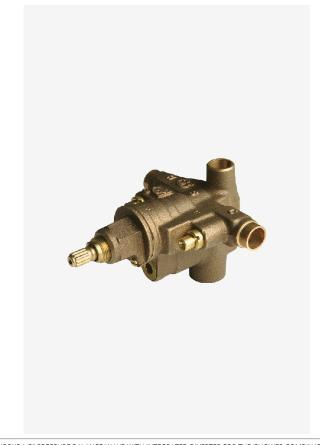

VIAWORKS GUPB87

ViaWorks 1/2" Pressure Balance Valve with Integrated Diverter for Tub/Shower Combination

screw.

Suggested Application: Bath Valve Material: Stainless Steel/ Rubber Water Pressure Maximum: 85.0 psi Water Pressure Minimum: 20.0 psi Water Pressure Recommended: 45.0 psi

SHOWN IN VIAWORKS 1/2" PRESSURE BALANCE VALVE WITH INTEGRATED DIVERTER FOR TUB/SHOWER COMBINATION | GUPB87