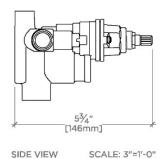

#### TECHNICAL DETAILS

ADA Compliance: Yes
Depth/Width: 5 3/4"
Fittings Hole Diameter: 3 1

Fittings Hole Diameter: 3 1/2" Height: 3 3/4" Inlet Connection Size: 1/2"

Inlet Connection Type: Copper Sweat

Integrated Diverter: N Length: 4 3/4"

Outlet Connection Size: 1/2"

Outlet Connection Type: Sweat Shower/ NPT Tub

Primary Material: Brass

Safety Warnings: The risk of scalding exists until the installer has properly set the temperature high limit stop