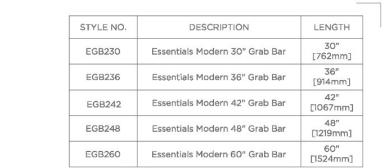

Essentials EGB236

Essentials Modern 36" Grab Bar

**TECHNICAL DETAILS** 

SHOWN IN ESSENTIALS MODERN 36" GRAB BAR | EGB236

INSPIRATION CODES & STANDARDS

Choose with confidence: Well-crafted designs that work with any product in our overall assortment and elevate any setting. Explore a wide range of authentic elements, from freestanding, deck and wall-mounted accessories to furnishings.

PRODUCT (NOTES)

Essentials EGB236

Essentials Modern 36" Grab Bar

TOP VIEW SCALE: 3"=1'-0"

FRONT VIEW SCALE: 3"=1'-0"

SIDE VIEW SCALE: 3"=1'-0"