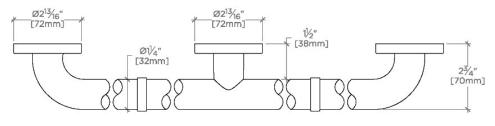

PRODUCT (NOTES)

Essentials EGB236

Essentials Modern 36" Grab Bar

TOP VIEW SCALE: 3"=1'-0"

FRONT VIEW SCALE: 3"=1'-0"

SIDE VIEW SCALE: 3"=1'-0"