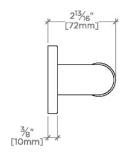

PRODUCT (NOTES)

Essentials EGB236

Essentials Modern 36" Grab Bar

TOP VIEW SCALE: 3"=1'-0"

FRONT VIEW SCALE: 3"=1'-0"

SIDE VIEW SCALE: 3"=1'-0"