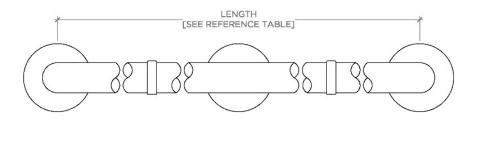

PRODUCT (NOTES)

Essentials EGB236

Essentials Modern 36" Grab Bar

TOP VIEW SCALE: 3"=1'-0"

FRONT VIEW SCALE: 3"=1'-0"

SIDE VIEW SCALE: 3"=1'-0"