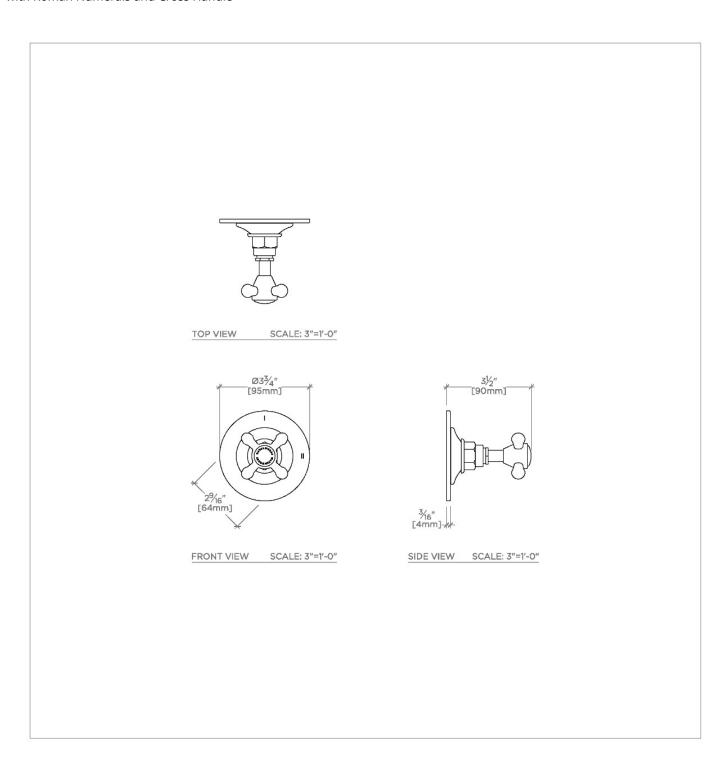

Highgate HG2P01

Highgate Two Way Diverter Valve Trim for Pressure Balance with Roman Numerals and Cross Handle

## TECHNICAL DETAILS

ADA Compliance: Yes Fittings Hole Diameter: 51 mm Handle Turn Angle: Quarter Turn Number Of Holes: One Hole Primary Material: Brass

SHOWN IN HIGHGATE TWO WAY DIVERTER VALVE TRIM FOR PRESSURE BALANCE WITH ROMAN NUMERALS AND CROSS HANDLE | HG2P01