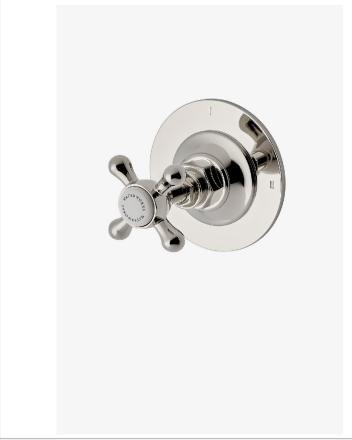

Highgate HG2P01

Highgate Two Way Diverter Valve Trim for Pressure Balance with Roman Numerals and Cross Handle

### **PRODUCT FEATURES**

Cross Handle

For Use With a Pressure Balance Shower System and Two Waterway Outlets

Features Roman Numerals Representing Outlet Position

Stocked in Chrome, Nickel, Brass

Requires valve rough sold separately