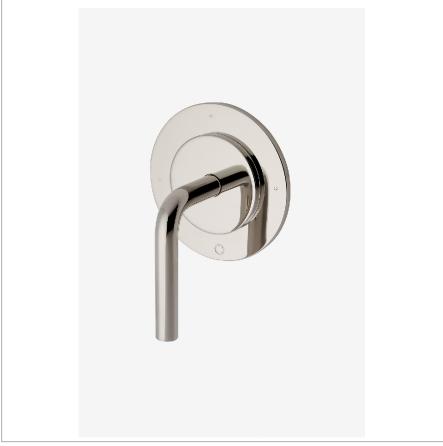

# WATERWORKS

FLYTE FL3T10

Flyte Three Way Diverter Valve Trim for Thermostatic with Modern Dots and Lever Handle

### **PRODUCT FEATURES**

Lever Handle

For Use With a Thermostatic Shower System and Three Waterway Outlets

Features Modern Dots Representing Outlet Position

Stocked in Chrome, Nickel, Brass and Matte Black