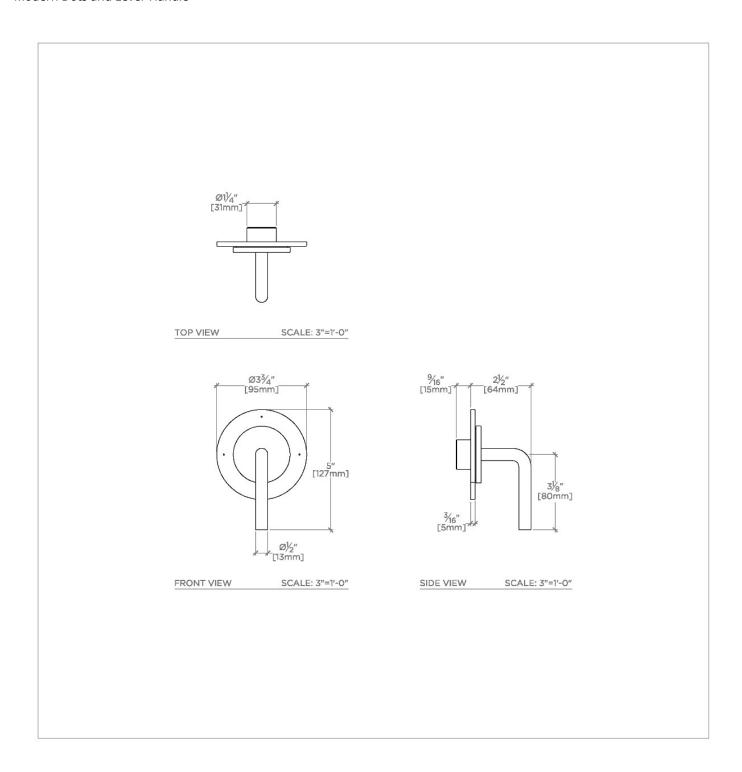

## TECHNICAL DETAILS

ADA Compliance: Yes Fittings Hole Diameter: 2" Handle Turn Angle: Full Turn Number Of Holes: One Hole Primary Material: Brass

SHOWN IN FLYTE THREE WAY DIVERTER VALVE TRIM FOR THERMOSTATIC WITH MODERN DOTS AND LEVER HANDLE | FL3T10