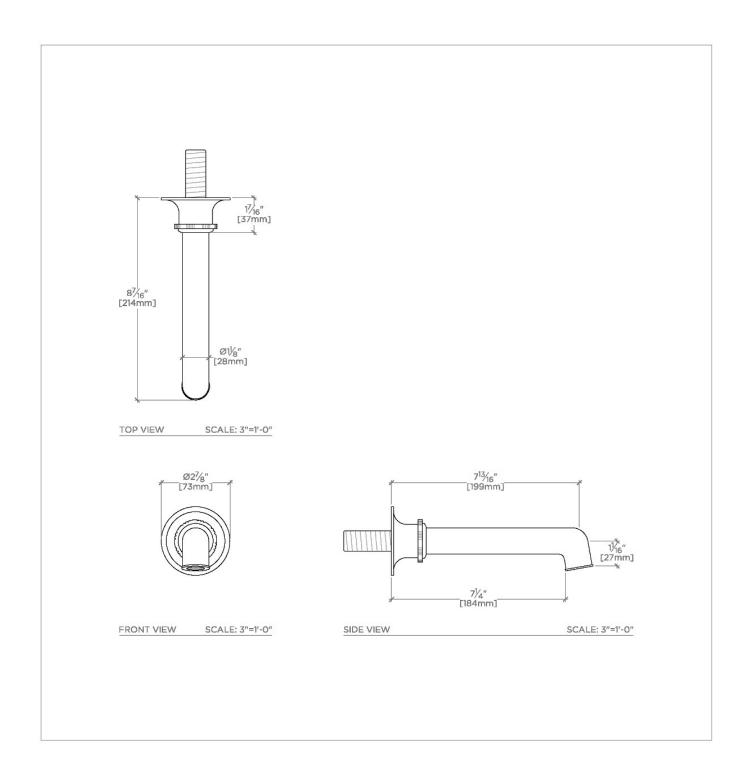

# **TECHNICAL DETAILS**

Fittings Hole Diameter: 35 mm Inlet Connection Size: 1/2"

Inlet Connection Type: Female NPT and Male BSPP

Number Of Holes: One Hole Primary Material: Brass

Water Pressure Maximum: 6.0 bar Water Pressure Minimum: 1.5 bar Water Pressure Recommended: 3.0 bar