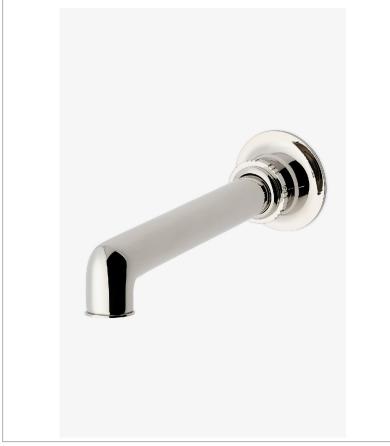

Henry Chronos CNTS01

Henry Chronos Wall Mounted Tub Spout

SHOWN IN HENRY CHRONOS WALL MOUNTED TUB SPOUT | CNTS01

# PRODUCT (NOTES)

Henry Chronos CNTS01

Henry Chronos Wall Mounted Tub Spout