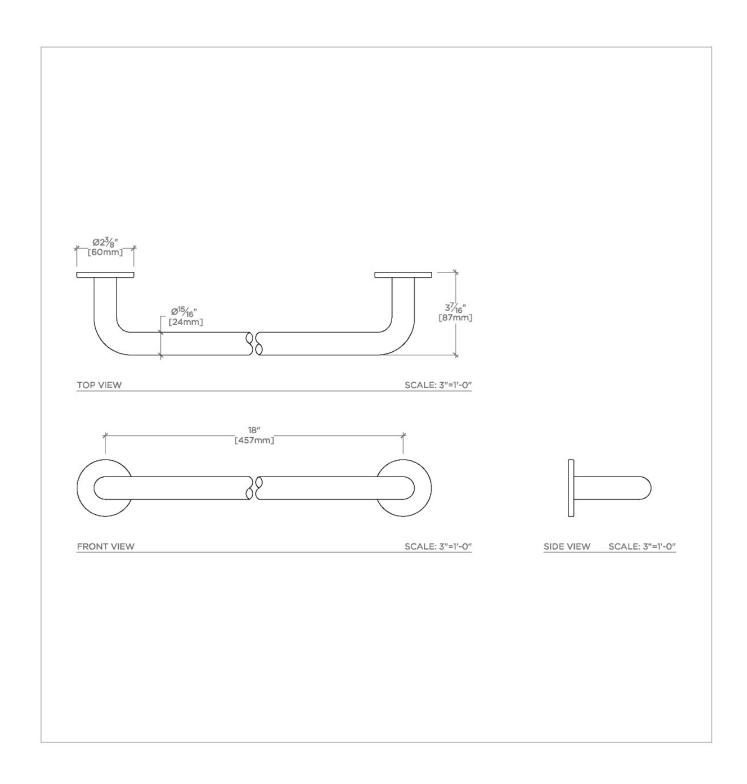

# **TECHNICAL DETAILS**

Depth/Width: 87 mm Escutcheon Primary Material: Brass

Height: 60 mm

Installation Type: Wall Mounted

Length: 457 mm Primary Material: Brass Suggested Application: Bath

SHOWN IN FLYTE 18" SINGLE TOWEL BAR | FLTB18