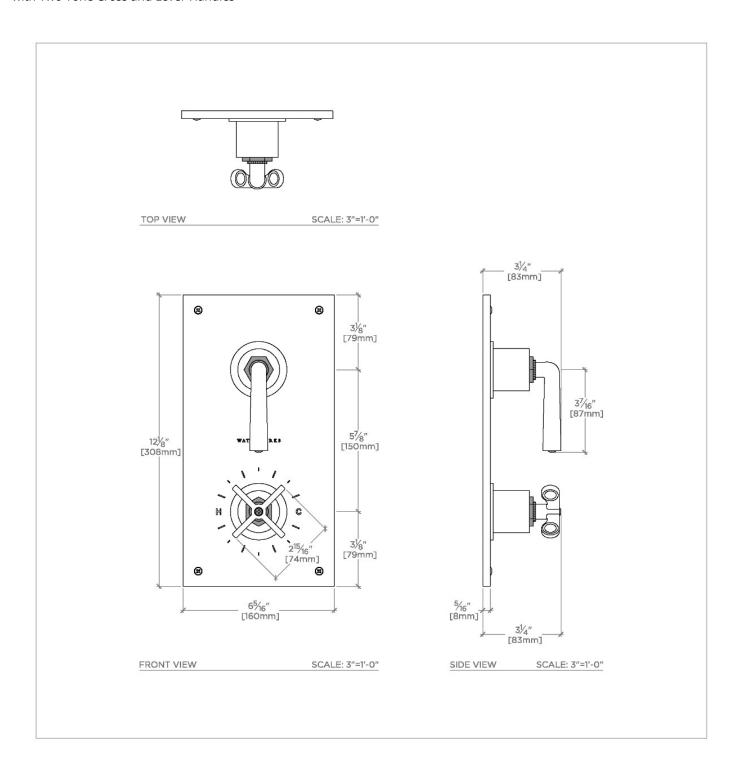

# WATERWORKS

**HENRY HTH312** 

Henry Integrated Thermostatic and Volume Control Trim with Two Tone Cross and Lever Handles

## **TECHNICAL DETAILS**

ADA Compliance: Yes Fittings Hole Diameter: 2 1/2" Integrated Diverter: Y Number Of Holes: Two Hole Primary Material: Brass

## PRODUCT (NOTES)

HENRY HTH312

Henry Integrated Thermostatic and Volume Control Trim with Two Tone Cross and Lever Handles