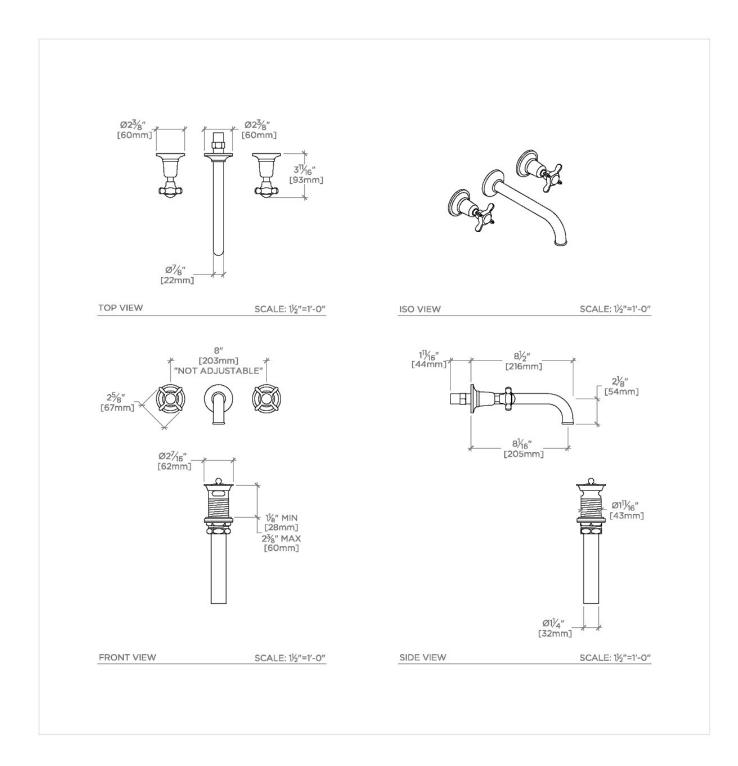

#### **TECHNICAL DETAILS**

ADA Compliance: Yes Adjustable Versus Fixed Spray: Fixed Spray Drain Assembly Materials: Brass Drain Depth Maximum: 2 3/4" Drain Depth Minimum: 1" Drain Hole Diameter: 1 3/4" Drain Style: Lift and Turn Escutcheon Primary Material: Brass Fittings Hole Diameter: 1 3/8" Flow Restriction Options: 1.2 Handle Spread Maximum: 8" Handle Spread Minimum: 8" Handle Turn Angle: Quarter Turn Index Color Finish And Material: White Porcelain Index Marking: Hot/Cold Inlet Connection Size: 1/2" Inlet Connection Type: Male NPT Inlet Supply Spread Maximum: 8" Inlet Supply Spread Minimum: 8" Installation Type: Wall Mounted Number Of Handles: Two Number Of Holes: Three Hole Primary Material: Brass Restricted Maximum Flow Rate: 1.2 gpm Spout Swivel: N Suggested Application: Bath Valve Material: Ceramic Water Pressure Maximum: 85.0 psi Water Pressure Minimum: 20.0 psi Water Pressure Recommended: 45.0 psi