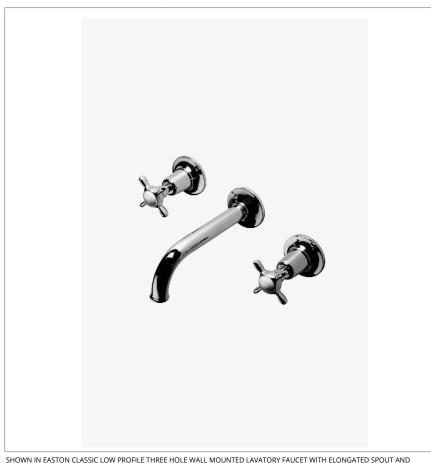

### SHOWN IN EASTON CLASSIC LOW PROFILE THREE HOLE WALL MOUNTED LAVATORY FAUCET WITH ELONGATED SPOUT AND METAL CROSS HANDLES | EALS46

#### **INSPIRATION**

Drawing on Edwardian style, Easton is the most extensive Waterworks family; a range of moods and a selection of products from fittings to furniture.

Easton has a clean-lined utilitarian profile, with a slightly elongated spout.

Available in 1.2gpm (4.5L/min) flow rate