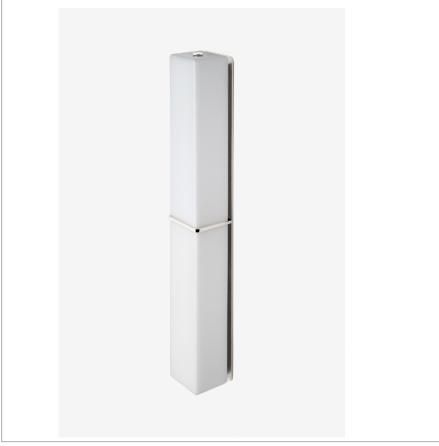

**Finot** NO02LT

Finot Wall Mounted Double Sconce with Rectangular Shades

SHOWN IN FINOT WALL MOUNTED DOUBLE SCONCE WITH RECTANGULAR SHADES | NO02LT