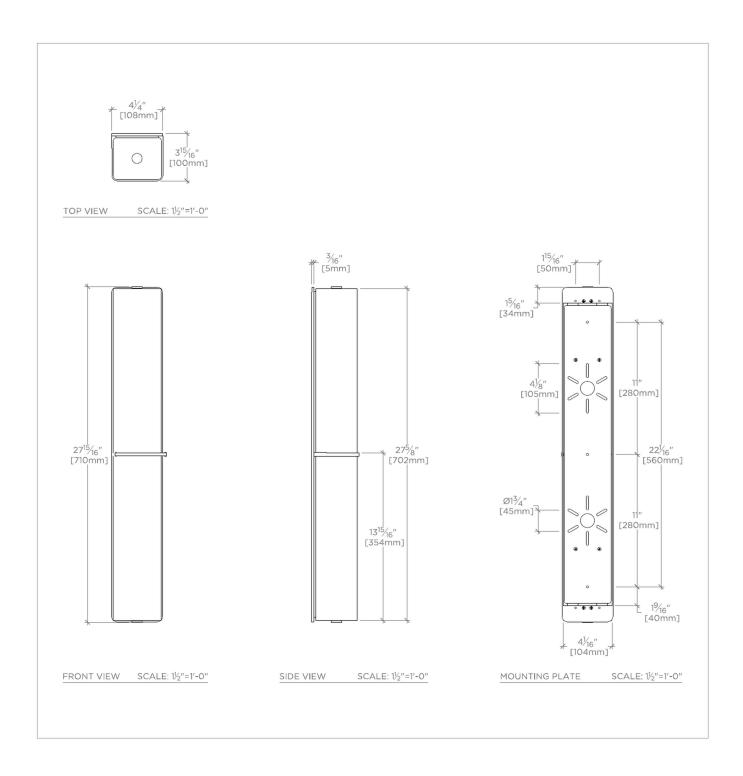

# **TECHNICAL DETAILS**

Ambient Task: Ambient Depth/Width: 108 mm Height: 711 mm

Installation Type: Wall Mounted

Interior Exterior Application: Interior Only

Length: 98 mm

Light Direction: Omnidirectional from wall surface

Orientation: Vertical Primary Material: Brass

Safety Warnings: Do not exceed max wattage.

Shade Finish: White Shade Fitter Size: 0 mm Shade Material: Glass Shade Shape: Cylinder Voltage: 240

Wet/Dry: Damp or Dry