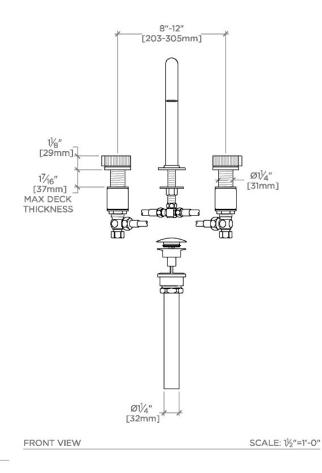

### BLS24D

Bond Union Series Gooseneck Lavatory Faucet with Enamel Guilloche Lines Knob Handles

TOP VIEW

SCALE: 1/2"=1'-0"