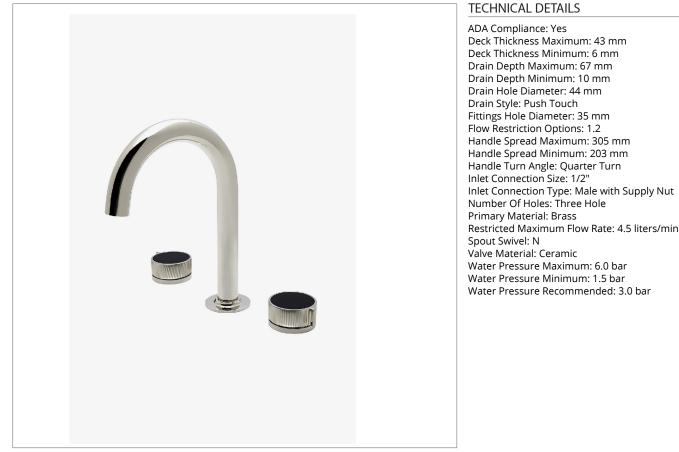

### CODES & STANDARDS

BLS24DX, NSF/ANSI/CAN 61:Q < 1, NSF/ANSI/CAN 372, ASME A112.18.1/CSA B125.1, CEC, State of MA

#### PRODUCT FEATURES

Knob Handles

Includes Universal Push-Touch Drain (UNLD23) which fits 1-1/2" through 1-3/4" drain hole openings

Features Guilloche Link Pattern Knob Handles

Stocked in Nickel and Brass

Available in 1.2gpm (4.5L/min) flow rate

CERTIFICATIONS