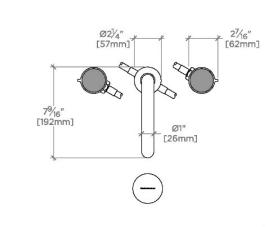

### BLS24D

Bond Union Series Gooseneck Lavatory Faucet with Enamel Guilloche Lines Knob Handles

TOP VIEW

SCALE: 1/2"=1'-0"