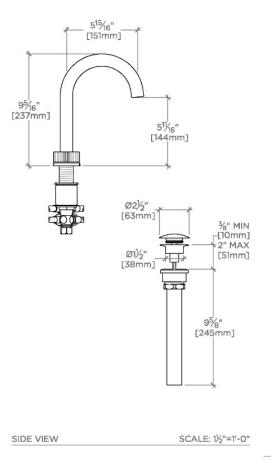

#### PRODUCT FEATURES

Knob Handles

Includes Universal Push-Touch Drain (UNLD23) which fits 1-1/2" through 1-3/4" drain hole openings

Features Guilloche Link Pattern Knob Handles

Stocked in Nickel and Brass