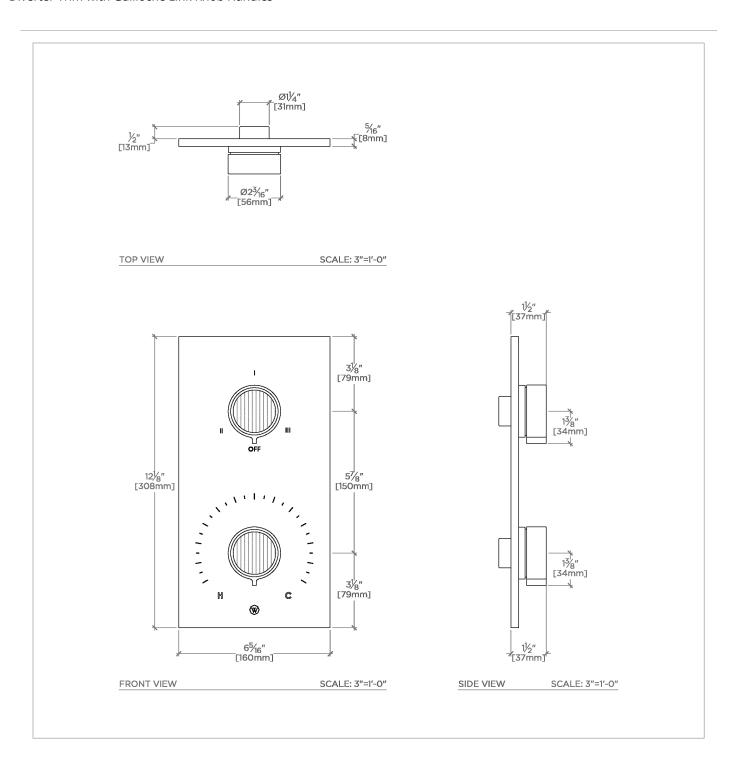

# **TECHNICAL DETAILS**

ADA Compliance: Yes Integrated Diverter: N Number Of Holes: Two Hole Primary Material: Brass

SHOWN IN BOND UNION SERIES INTEGRATED THERMOSTATIC AND THREE WAY DIVERTER TRIM WITH GUILLOCHE LINK KNOB HANDLES  $\mid$  BTH55C