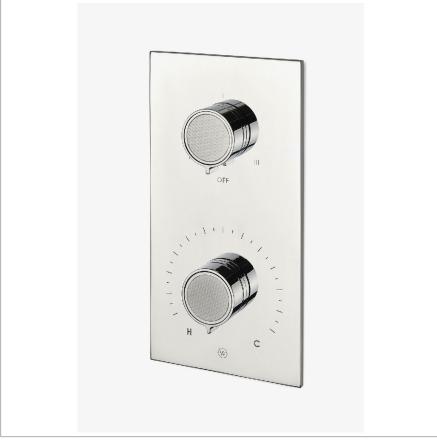

BOND BTH55C

Bond Union Series Integrated Thermostatic and Three Way Diverter Trim with Guilloche Link Knob Handles

### **PRODUCT FEATURES**

Knob Handles

Allows bather to adjust temperature of all waterway outlets with a hot limit safety stop providing anti-scald protection  $\frac{1}{2} \int_{\mathbb{R}^{n}} \frac{1}{2} \int_{$ 

Features Guilloche Lines combined with Enamel Knob Handles

Stocked in Nickel and Brass

Requires valve rough sold separately