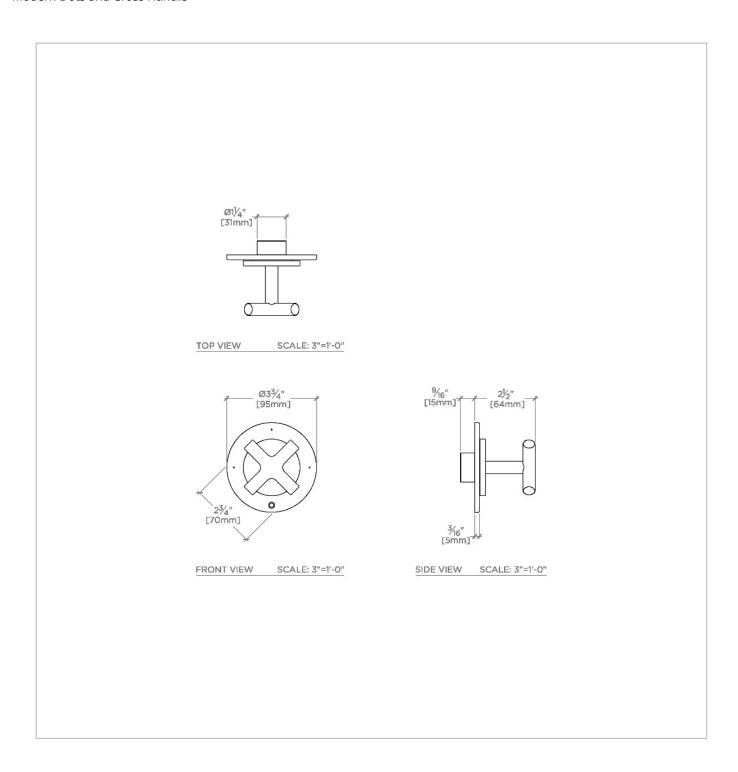

# **TECHNICAL DETAILS**

ADA Compliance: Yes Fittings Hole Diameter: 2" Handle Turn Angle: Full Turn Number Of Holes: One Hole Primary Material: Brass

SHOWN IN FLYTE THREE WAY DIVERTER VALVE TRIM FOR THERMOSTATIC WITH MODERN DOTS AND CROSS HANDLE | FL3T01

### **PRODUCT FEATURES**

Cross Handle

For Use With a Thermostatic Shower System and Three Waterway Outlets

Features Modern Dots Representing Outlet Position

Stocked in Chrome, Nickel, Brass and Matte Black