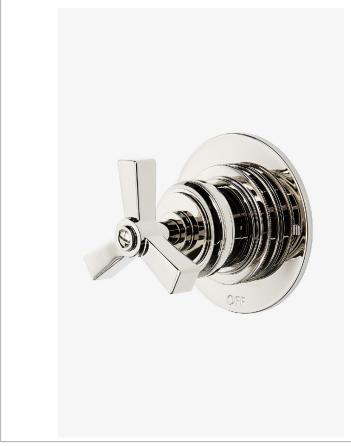

# WATERWORKS

Aero AE2T01

Aero Two Way Diverter Valve Trim for Thermostatic with Metal Cross Handle

## **PRODUCT FEATURES**

Metal cross handle

For use with a Thermostatic shower system and two waterway outlets such as a handshower, shower head, or tub spout

Features signature stepped and gadrooned details on escutcheon

# PRODUCT (NOTES)

Aero AE2T01

Aero Two Way Diverter Valve Trim for Thermostatic with Metal Cross Handle