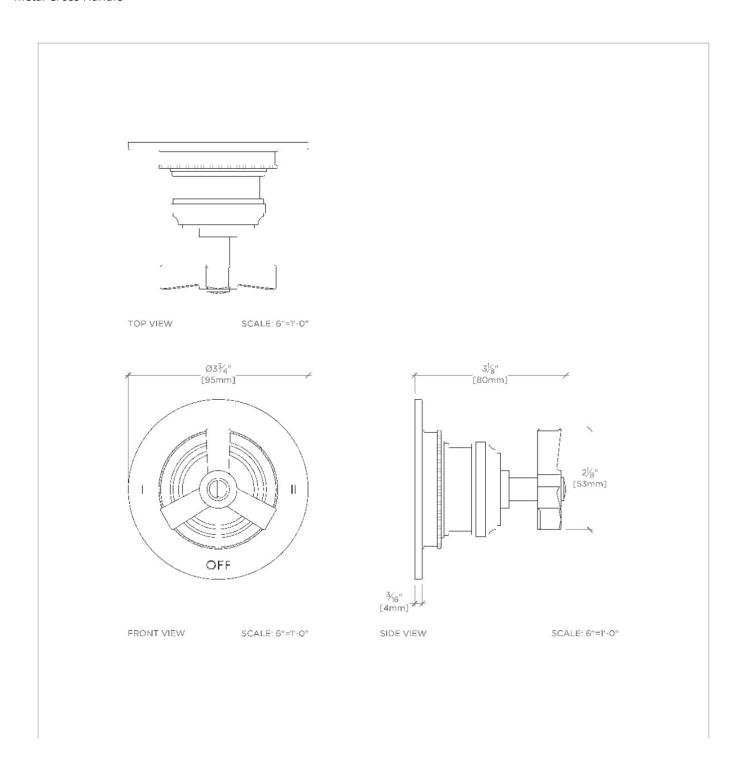

# TECHNICAL DETAILS

ADA Compliance: Yes Depth/Width: 79 mm

Handle Turn Angle: Quarter Turn Each Way

Height: 95 mm Length: 95 mm

Shown in Aero two way diverter valve trim for thermostatic with metal cross handle  $\mid$  Ae2t01