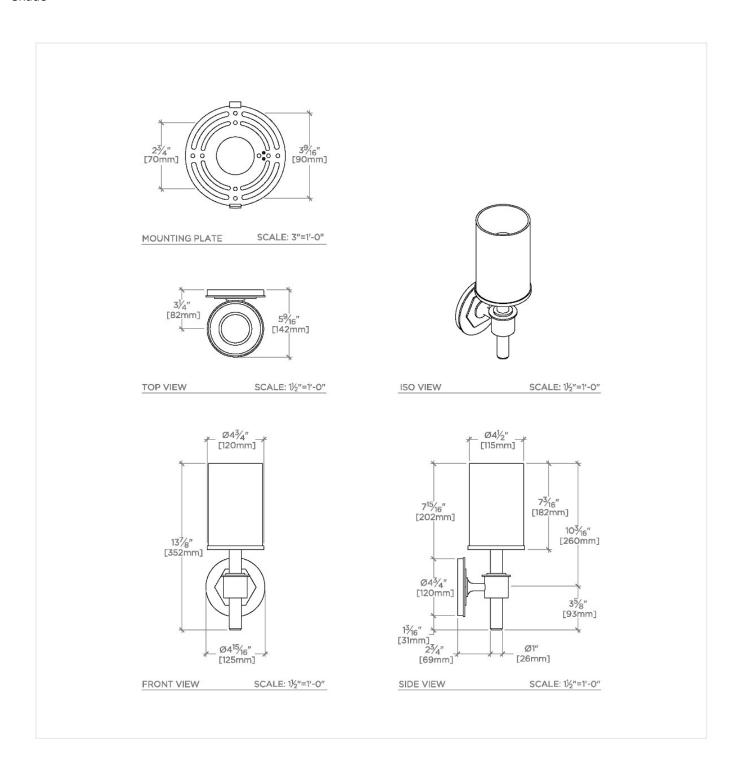

# **TECHNICAL DETAILS**

Ambient Task: Task

Wet/Dry: Damp or Dry

Bulb Base Size: E26 Bulb Type: A19 Depth/Width: 5 9/16" Height: 13 7/8" Installation Type: Wall Mounted Interior Exterior Application: Interior Only Junction Box Orientation: Any Length: 4 15/16" Number Of Bulbs: One Orientation: Up Primary Material: Brass Safety Warnings: Do not exceed max wattage. Shade Finish: Etched Shade Material: Glass Shade Shape: Cylinder Suggested Application: All Applications Voltage: 120V