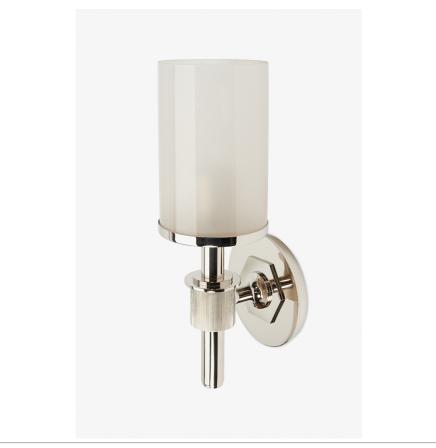

HENRY HNLT04

Henry Wall Mounted Single Arm Sconce with Etched Glass Shade

SHOWN IN HENRY WALL MOUNTED SINGLE ARM SCONCE WITH ETCHED GLASS SHADE | HNLT04

# PRODUCT (NOTES)

HENRY HNLT04

Henry Wall Mounted Single Arm Sconce with Etched Glass Shade