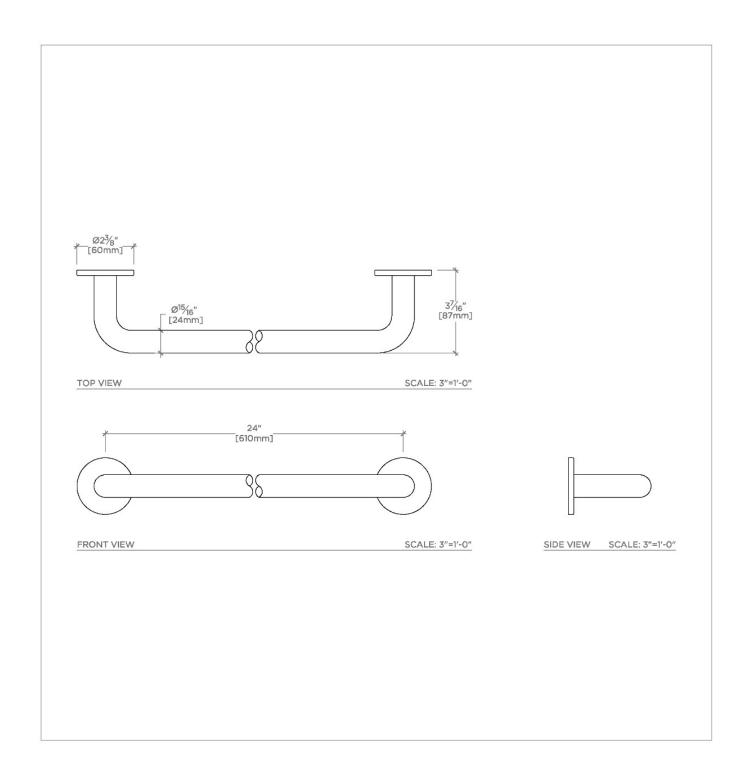

Flyte FLTB24

Flyte 24" Single Towel Bar

## **TECHNICAL DETAILS**

Adjustable Levelers Feet: N Installation Type: Wall Mounted Length: 610 mm Primary Material: Brass Suggested Application: Bath

SHOWN IN FLYTE 24" SINGLE TOWEL BAR | FLTB24

INSPIRATION CODES & STANDARDS

Stocked in Brass, Chrome, Nickel, and Matte Black

Made of Brass

Wall Mounted

Not designed to be field cut

PRODUCT (NOTES)

.

Flyte FLTB24

Flyte 24" Single Towel Bar