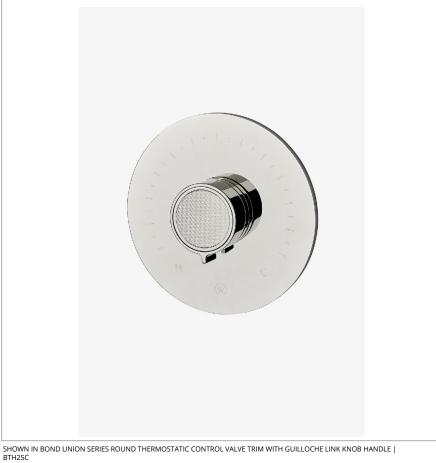

# WATERWORKS

**BOND** BTH25C

Bond Union Series Round Thermostatic Control Valve Trim with Guilloche Link Knob Handle

#### **PRODUCT FEATURES**

Knob Handle

Allows bather to adjust temperature of all waterway outlets with a hot limit safety stop providing anti-scald protection

Features Guilloche Link Pattern Knob Handle

Stocked in Nickel and Brass

## PRODUCT (NOTES)

BOND BTH25C

Bond Union Series Round Thermostatic Control Valve Trim with Guilloche Link Knob Handle