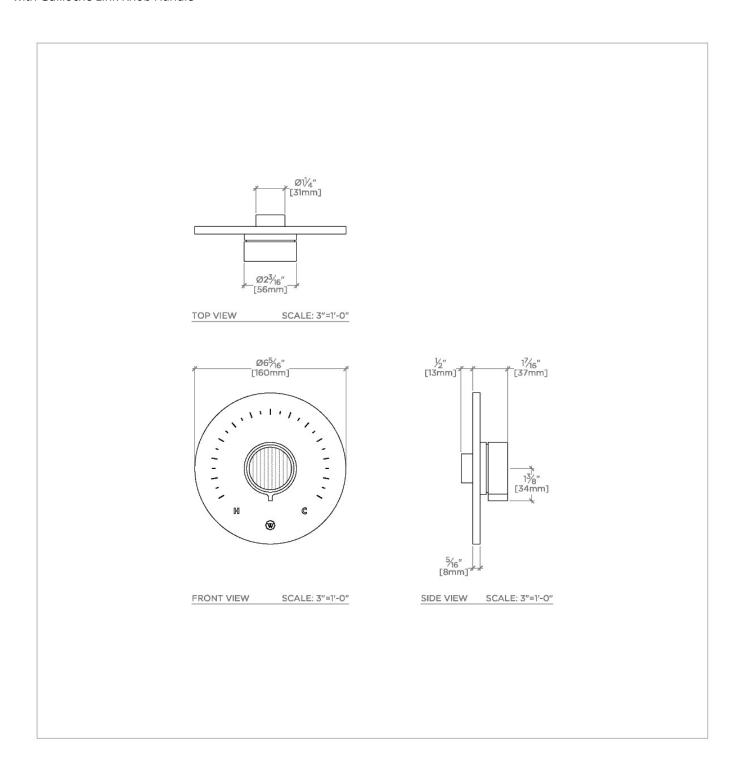

# WATERWORKS

**BOND** BTH25C

Bond Union Series Round Thermostatic Control Valve Trim with Guilloche Link Knob Handle

#### **PRODUCT FEATURES**

Knob Handle

Allows bather to adjust temperature of all waterway outlets with a hot limit safety stop providing anti-scald protection

Features Guilloche Link Pattern Knob Handle

Stocked in Nickel and Brass

## PRODUCT (NOTES)

BOND BTH25C

Bond Union Series Round Thermostatic Control Valve Trim with Guilloche Link Knob Handle