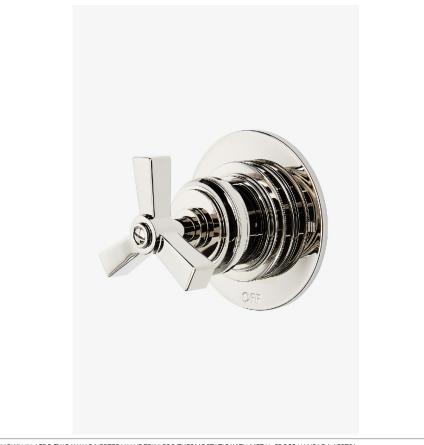

# WATERWORKS

AERO AE2T01

Aero Two Way Diverter Valve Trim for Thermostatic with Metal Cross Handle

# **TECHNICAL DETAILS**

ADA Compliance: Yes Depth/Width: 3 1/8" Handle Turn Angle: Quarter Turn Each Way Height: 3 3/4" Length: 3 3/4"

Shown in Aero two way diverter valve trim for thermostatic with metal cross handle  $\mid$  Ae2t01

### **PRODUCT FEATURES**

Metal cross handle

For use with a Thermostatic shower system and two waterway outlets such as a handshower, shower head, or tub spout

Features signature stepped and gadrooned details on escutcheon