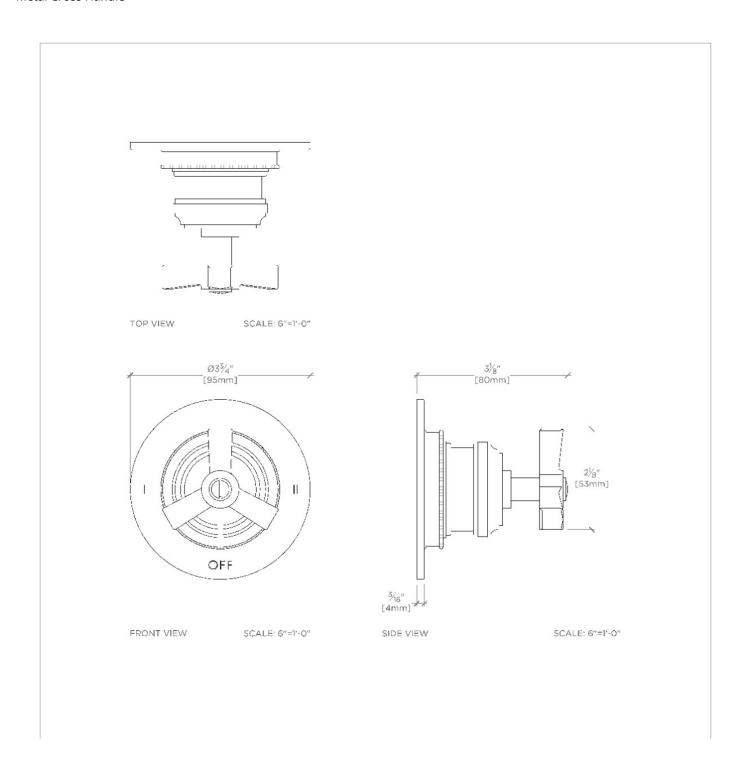

# **TECHNICAL DETAILS**

ADA Compliance: Yes Depth/Width: 3 1/8" Handle Turn Angle: Quarter Turn Each Way Height: 3 3/4" Length: 3 3/4"

Shown in Aero two way diverter valve trim for thermostatic with metal cross handle  $\mid$  Ae2t01