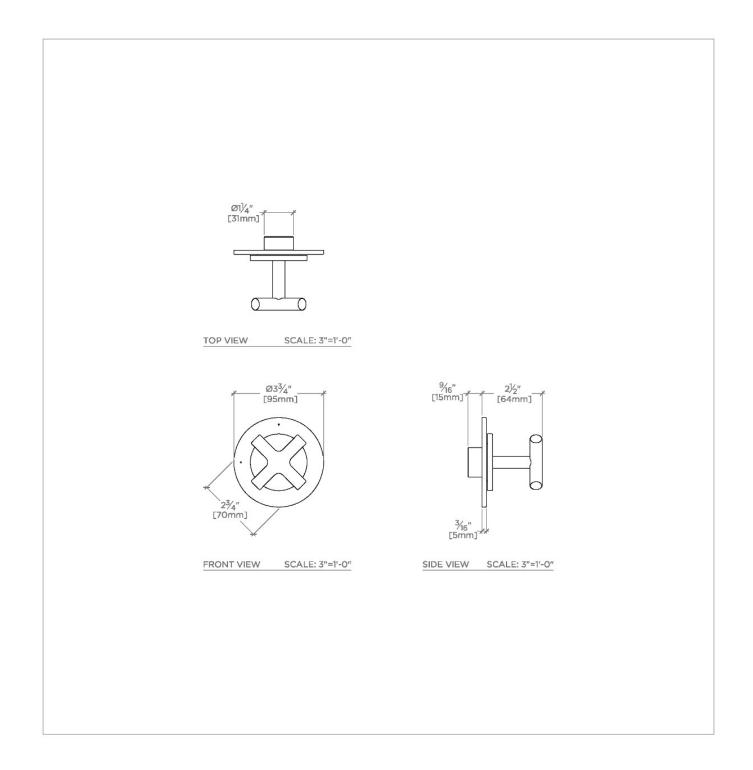

### **TECHNICAL DETAILS**

ADA Compliance: Yes Fittings Hole Diameter: 51 mm Handle Turn Angle: Quarter Turn Number Of Holes: One Hole Primary Material: Brass

FL2P01X, ASME A112.18.1/CSA B125.1

**CODES & STANDARDS** 