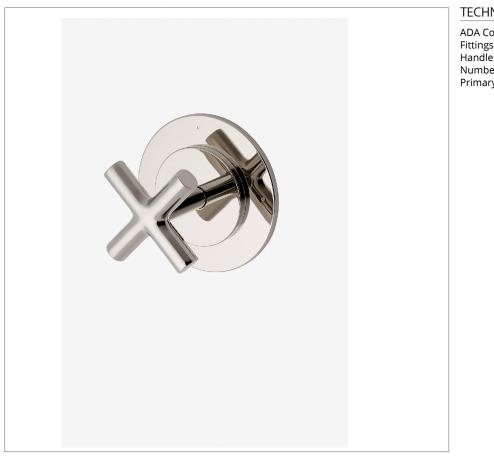

# FL2P01

Flyte Two Way Diverter Valve Trim for Pressure Balance with Modern Dots and Cross Handle

### SHOWN IN FLYTE TWO WAY DIVERTER VALVE TRIM FOR PRESSURE BALANCE WITH MODERN DOTS AND CROSS HANDLE | FL2P01

**PRODUCT FEATURES** 

Cross Handle

For Use With a Pressure Balance Shower System and Two Waterway Outlets

Features Modern Dots Representing Outlet Position

Stocked in Chrome, Nickel, Brass and Matte Black