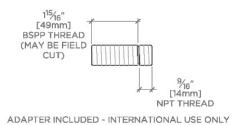

### **PRODUCT FEATURES**

Wall Mounted

BSPP Threaded adapter included for international plumbing installations.

Stocked in a Chrome, Nickel and Brass

Unrestricted flow

# **TECHNICAL DETAILS**

ADA Compliance: Yes Adjustable Versus Fixed Spray: Fixed Spray Depth/Width: 7 15/16" Escutcheon Primary Material: Brass Fittings Hole Diameter: 1 1/4" Height: 3" Inlet Connection Size: 1/2" Inlet Connection Type: Female NPT Installation Type: Wall Mounted Integrated Diverter: N Integrated Spray: N Length: 2 1/2" Number Of Holes: One Hole Pivot: N Primary Material: Brass Spout Swivel: N Spray Included In Unit: N Suggested Application: Bath Water Pressure Maximum: 85.0 psi Water Pressure Minimum: 20.0 psi Water Pressure Recommended: 45.0 psi