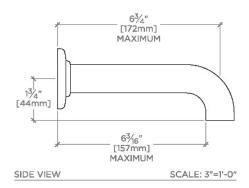

# **TECHNICAL DETAILS**

ADA Compliance: Yes Adjustable Versus Fixed Spray: Fixed Spray Depth/Width: 7 15/16" Escutcheon Primary Material: Brass Fittings Hole Diameter: 1 1/4" Height: 3" Inlet Connection Size: 1/2" Inlet Connection Type: Female NPT Installation Type: Wall Mounted Integrated Diverter: N Integrated Spray: N Length: 2 1/2" Number Of Holes: One Hole Pivot: N Primary Material: Brass Spout Swivel: N Spray Included In Unit: N Suggested Application: Bath Water Pressure Maximum: 85.0 psi Water Pressure Minimum: 20.0 psi Water Pressure Recommended: 45.0 psi

# PRODUCT (NOTES)

LUDLOW LDTS80

Ludlow Wall Mounted Tub Spout

FRONT VIEW SCALE: 3"=1'-0"