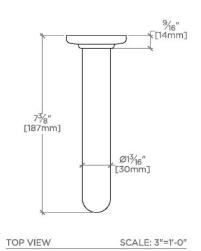

# **TECHNICAL DETAILS**

ADA Compliance: Yes Adjustable Versus Fixed Spray: Fixed Spray Depth/Width: 7 15/16" Escutcheon Primary Material: Brass Fittings Hole Diameter: 1 1/4" Height: 3" Inlet Connection Size: 1/2" Inlet Connection Type: Female NPT Installation Type: Wall Mounted Integrated Diverter: N Integrated Spray: N Length: 2 1/2" Number Of Holes: One Hole Pivot: N Primary Material: Brass Spout Swivel: N Spray Included In Unit: N Suggested Application: Bath Water Pressure Maximum: 85.0 psi Water Pressure Minimum: 20.0 psi Water Pressure Recommended: 45.0 psi

# PRODUCT (NOTES)

LUDLOW LDTS80

Ludlow Wall Mounted Tub Spout

FRONT VIEW SCALE: 3"=1'-0"