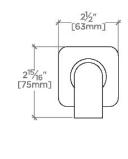

# **TECHNICAL DETAILS**

ADA Compliance: Yes Adjustable Versus Fixed Spray: Fixed Spray Depth/Width: 7 15/16" Escutcheon Primary Material: Brass Fittings Hole Diameter: 1 1/4" Height: 3" Inlet Connection Size: 1/2" Inlet Connection Type: Female NPT Installation Type: Wall Mounted Integrated Diverter: N Integrated Spray: N Length: 2 1/2" Number Of Holes: One Hole Pivot: N Primary Material: Brass Spout Swivel: N Spray Included In Unit: N Suggested Application: Bath Water Pressure Maximum: 85.0 psi Water Pressure Minimum: 20.0 psi Water Pressure Recommended: 45.0 psi

# PRODUCT (NOTES)

LUDLOW LDTS80

Ludlow Wall Mounted Tub Spout

FRONT VIEW SCALE: 3"=1'-0"