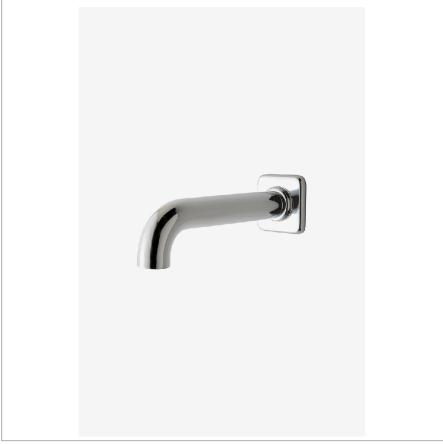

SHOWN IN LUDLOW WALL MOUNTED TUB SPOUT | LDTS80

# WATERWORKS

LUDLOW LDTS80

**Ludlow Wall Mounted Tub Spout** 