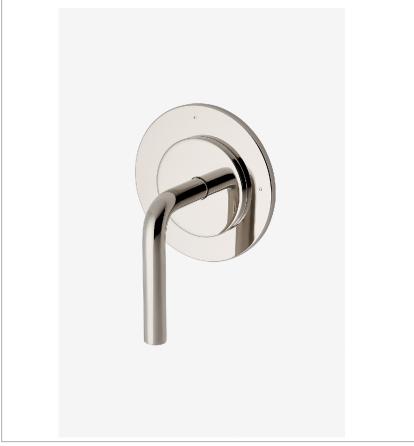

Flyte FL2P10

Flyte Two Way Diverter Valve Trim for Pressure Balance with Modern Dots and Lever Handle

## **TECHNICAL DETAILS**

ADA Compliance: Yes Fittings Hole Diameter: 51 mm Handle Turn Angle: Quarter Turn Number Of Holes: One Hole Primary Material: Brass

SHOWN IN FLYTE TWO WAY DIVERTER VALVE TRIM FOR PRESSURE BALANCE WITH MODERN DOTS AND LEVER HANDLE | FL2P10

### **PRODUCT FEATURES**

Lever Handle

For Use With a Pressure Balance Shower System and Two Waterway Outlets

Features Modern Dots Representing Outlet Position

Stocked in Chrome, Nickel, Brass and Matte Black