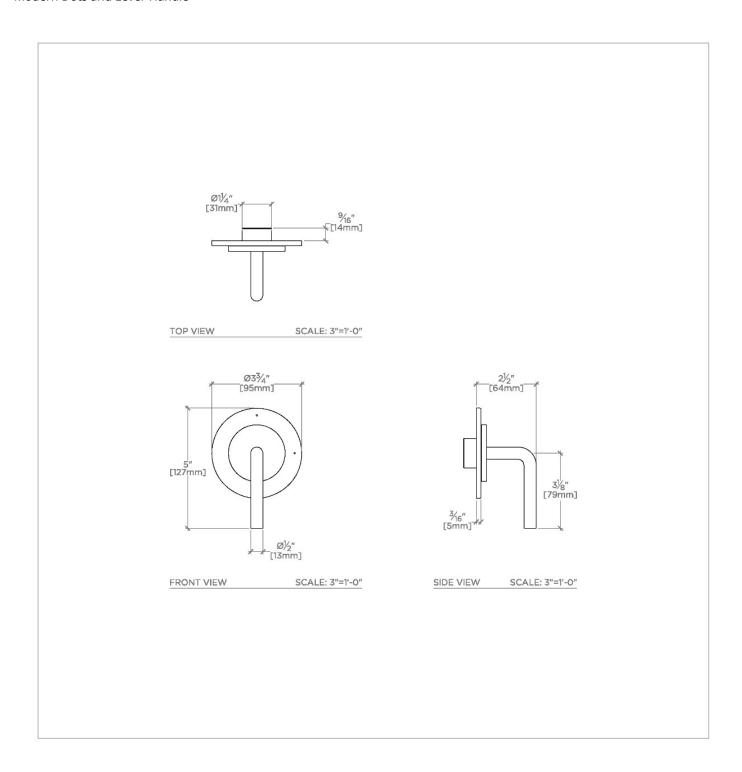

## **TECHNICAL DETAILS**

ADA Compliance: Yes Fittings Hole Diameter: 51 mm Handle Turn Angle: Quarter Turn Number Of Holes: One Hole Primary Material: Brass

SHOWN IN FLYTE TWO WAY DIVERTER VALVE TRIM FOR PRESSURE BALANCE WITH MODERN DOTS AND LEVER HANDLE | FL2P10