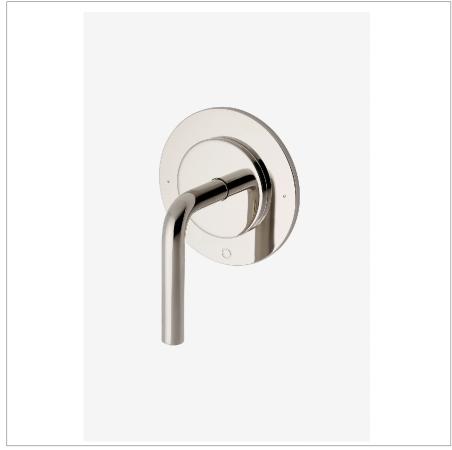

FLYTE FL2T10

Flyte Two Way Diverter Valve Trim for Thermostatic with Modern Dots and Lever Handle

## TECHNICAL DETAILS

ADA Compliance: Yes Fittings Hole Diameter: 2" Handle Turn Angle: Quarter Turn Each Way Number Of Holes: One Hole Primary Material: Brass

SHOWN IN FLYTE TWO WAY DIVERTER VALVE TRIM FOR THERMOSTATIC WITH MODERN DOTS AND LEVER HANDLE  $\parallel$  FL2T10

### **PRODUCT FEATURES**

Lever Handle

For Use With a Thermostatic Shower System and Two Waterway Outlets

Features Modern Dots Representing Outlet Position

Stocked in Chrome, Nickel, Brass and Matte Black

Requires valve rough sold separately