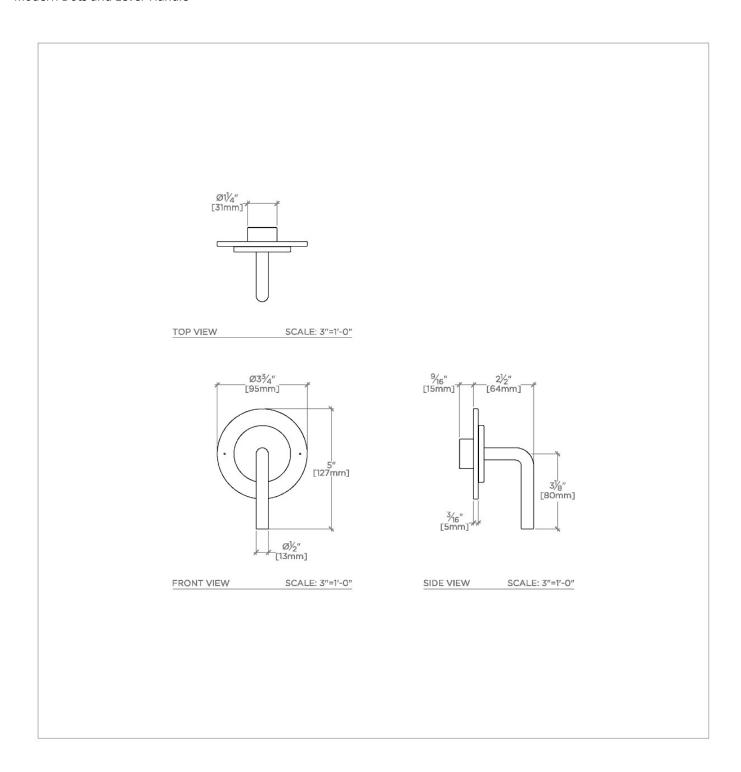

FLYTE FL2T10

Flyte Two Way Diverter Valve Trim for Thermostatic with Modern Dots and Lever Handle

## TECHNICAL DETAILS

ADA Compliance: Yes Fittings Hole Diameter: 2" Handle Turn Angle: Quarter Turn Each Way Number Of Holes: One Hole Primary Material: Brass

SHOWN IN FLYTE TWO WAY DIVERTER VALVE TRIM FOR THERMOSTATIC WITH MODERN DOTS AND LEVER HANDLE  $\parallel$  FL2T10