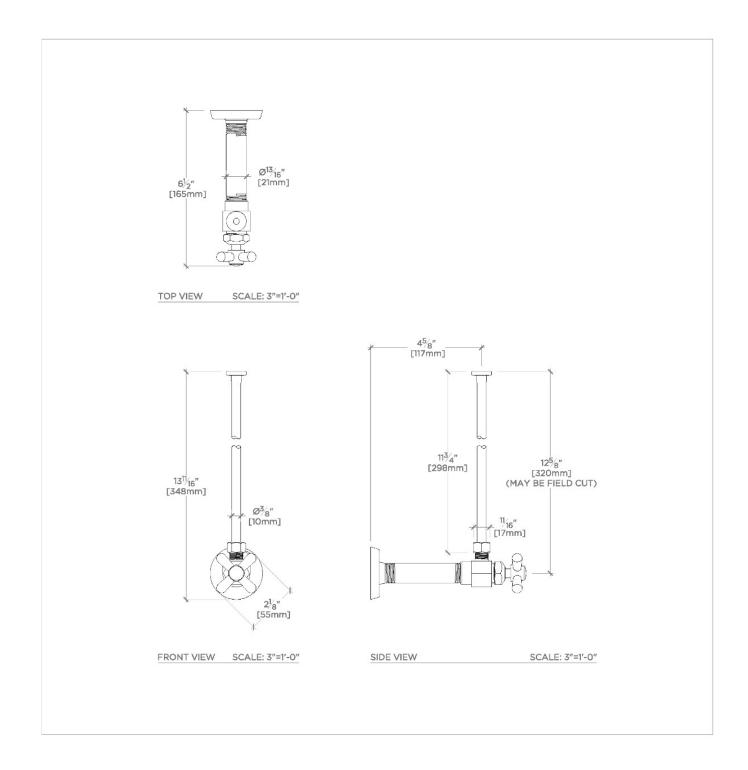

## UNMS37

Universal Angle Watercloset Supply Kits 1/2" IPS x 3/8" O.D. Compression

SHOWN IN UNIVERSAL ANGLE WATERCLOSET SUPPLY KITS 1/2" IPS X 3/8" O.D. COMPRESSION | UNMS37

#### **TECHNICAL DETAILS**

Inlet Connection Size: 1/2" Inlet Connection Type: IPS Outlet Connection Size: 3/8" Outlet Connection Type: Compression Water Pressure Maximum: 85.0 psi Water Pressure Minimum: 20.0 psi Water Pressure Recommended: 45.0 psi

### Universal Angle Watercloset Supply Kits 1/2" IPS x 3/8" O.D. Compression

### UNMS37