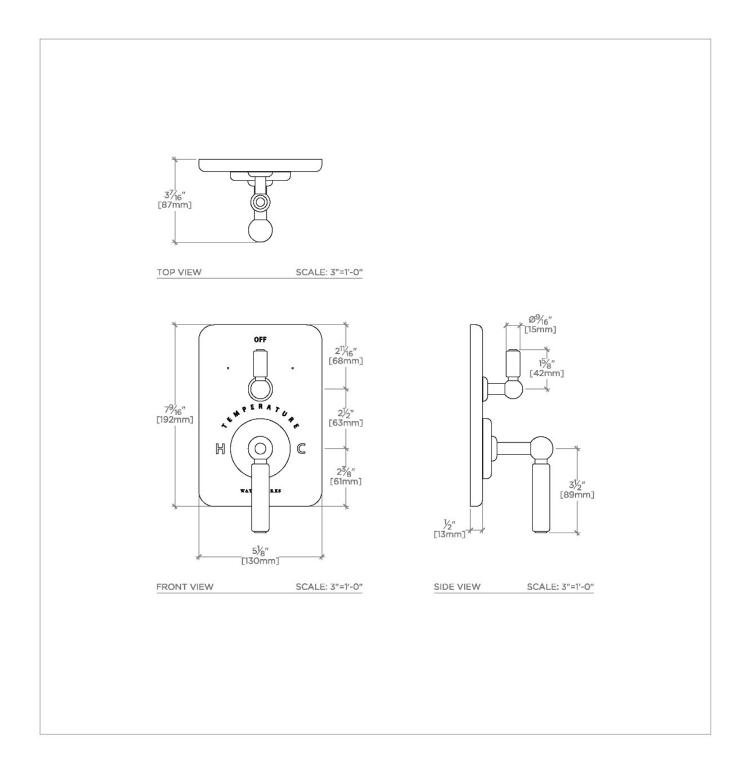

## LUDLOW

Ludlow Integrated Thermostatic and Diverter Trim with Lever Handle

#### **TECHNICAL DETAILS**

ADA Compliance: Yes Integrated Diverter: Y Number Of Holes: One Hole Primary Material: Brass

SHOWN IN LUDLOW INTEGRATED THERMOSTATIC AND DIVERTER TRIM WITH LEVER HANDLE | LDTH32

### CODES & STANDARDS

ASME A112.18.1/CSA B125.1, State of MA

**PRODUCT FEATURES** 

Features Lever Handle

Smooth handle operation with haptic "clicks" at each diverter position for tactile feedback

A solid brass trim plate features engraved TEMPERATURE along with H and C markings.