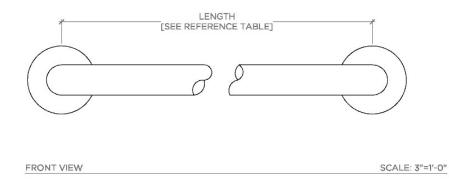

Essentials EGB224

Essentials Modern 24" Grab Bar

**TECHNICAL DETAILS** 

SHOWN IN ESSENTIALS MODERN 24" GRAB BAR | EGB224

INSPIRATION CODES & STANDARDS

Choose with confidence: Well-crafted designs that work with any product in our overall assortment and elevate any setting. Explore a wide range of authentic elements, from freestanding, deck and wall-mounted accessories to furnishings.

PRODUCT (NOTES)

Essentials EGB224

Essentials Modern 24" Grab Bar