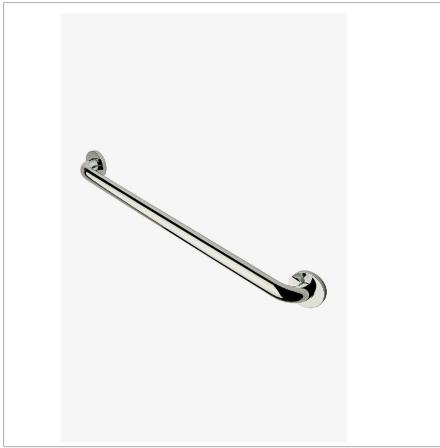

Essentials EGB224

Essentials Modern 24" Grab Bar

**TECHNICAL DETAILS** 

SHOWN IN ESSENTIALS MODERN 24" GRAB BAR | EGB224

INSPIRATION CODES & STANDARDS

Choose with confidence: Well-crafted designs that work with any product in our overall assortment and elevate any setting. Explore a wide range of authentic elements, from freestanding, deck and wall-mounted accessories to furnishings.

PRODUCT (NOTES)

Essentials EGB224

Essentials Modern 24" Grab Bar