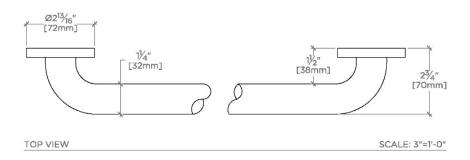

Essentials EGB224

Essentials Modern 24" Grab Bar

**TECHNICAL DETAILS** 

SHOWN IN ESSENTIALS MODERN 24" GRAB BAR | EGB224

INSPIRATION CODES & STANDARDS

Choose with confidence: Well-crafted designs that work with any product in our overall assortment and elevate any setting. Explore a wide range of authentic elements, from freestanding, deck and wall-mounted accessories to furnishings.

PRODUCT (NOTES)

Essentials EGB224

Essentials Modern 24" Grab Bar