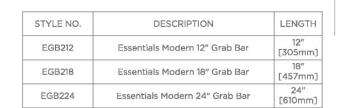

Essentials EGB224

Essentials Modern 24" Grab Bar

**TECHNICAL DETAILS** 

SHOWN IN ESSENTIALS MODERN 24" GRAB BAR | EGB224

INSPIRATION CODES & STANDARDS

Choose with confidence: Well-crafted designs that work with any product in our overall assortment and elevate any setting. Explore a wide range of authentic elements, from freestanding, deck and wall-mounted accessories to furnishings.

PRODUCT (NOTES)

Essentials EGB224

Essentials Modern 24" Grab Bar