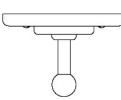

# LUDLOW

## LDTH11

Ludlow Thermostatic Control Valve Trim with Lever Handle



SHOWN IN LUDLOW THERMOSTATIC CONTROL VALVE TRIM WITH LEVER HANDLE | LDTH11

#### **INSPIRATION**

Our fresh take on American industrial design comes in two styles, both of them clean-lined and distinct to Waterworks.

**CODES & STANDARDS** ASME A112.18.1/CSA B125.1, State of MA

**PRODUCT FEATURES** 

Lever Handle

Allows bather to adjust temperature of all waterway outlets with a hot limit safety stop providing anti-scald protection Stocked in a Chrome, Nickel and Brass

Requires rough valve, sold separately: GUTH60 (1/2") or GUTH38 (3/4")

CERTIFICATIONS



PRODUCT (NOTES)

# LUDLOW

Ludlow Thermostatic Control Valve Trim with Lever Handle

### LDTH11



TOP VIEW

FRONT VIEW

SCALE: 3"=1'-0"



SCALE: 3"=1'-0"