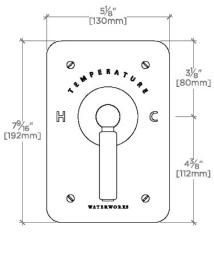

# LUDLOW

## LDTH11

Ludlow Thermostatic Control Valve Trim with Lever Handle



SHOWN IN LUDLOW THERMOSTATIC CONTROL VALVE TRIM WITH LEVER HANDLE | LDTH11

#### **INSPIRATION**

Our fresh take on American industrial design comes in two styles, both of them clean-lined and distinct to Waterworks.

**CODES & STANDARDS** ASME A112.18.1/CSA B125.1, State of MA

**PRODUCT FEATURES** 

Lever Handle

Allows bather to adjust temperature of all waterway outlets with a hot limit safety stop providing anti-scald protection Stocked in a Chrome, Nickel and Brass

Requires rough valve, sold separately: GUTH60 (1/2") or GUTH38 (3/4")

CERTIFICATIONS



PRODUCT (NOTES)

# LUDLOW

Ludlow Thermostatic Control Valve Trim with Lever Handle

### LDTH11



TOP VIEW

FRONT VIEW

SCALE: 3"=1'-0"



SCALE: 3"=1'-0"