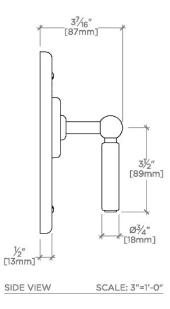

DLOW

## LDTH11

Ludlow Thermostatic Control Valve Trim with Lever Handle



SHOWN IN LUDLOW THERMOSTATIC CONTROL VALVE TRIM WITH LEVER HANDLE | LDTH11

#### **INSPIRATION**

Our fresh take on American industrial design comes in two styles, both of them clean-lined and distinct to Waterworks.

**CODES & STANDARDS** ASME A112.18.1/CSA B125.1, State of MA

**PRODUCT FEATURES** 

Lever Handle

Allows bather to adjust temperature of all waterway outlets with a hot limit safety stop providing anti-scald protection Stocked in a Chrome, Nickel and Brass

Requires rough valve, sold separately: GUTH60 (1/2") or GUTH38 (3/4")

CERTIFICATIONS



PRODUCT (NOTES)

# LUDLOW

Ludlow Thermostatic Control Valve Trim with Lever Handle

### LDTH11



TOP VIEW

FRONT VIEW

SCALE: 3"=1'-0"



SCALE: 3"=1'-0"