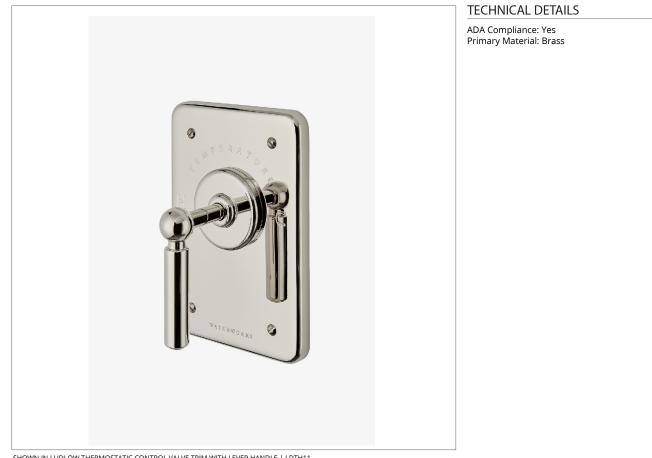

# LUDLOW

## LDTH11

Ludlow Thermostatic Control Valve Trim with Lever Handle

SHOWN IN LUDLOW THERMOSTATIC CONTROL VALVE TRIM WITH LEVER HANDLE | LDTH11

#### **INSPIRATION**

Our fresh take on American industrial design comes in two styles, both of them clean-lined and distinct to Waterworks.

**CODES & STANDARDS** ASME A112.18.1/CSA B125.1, State of MA

**PRODUCT FEATURES** 

Lever Handle

Allows bather to adjust temperature of all waterway outlets with a hot limit safety stop providing anti-scald protection Stocked in a Chrome, Nickel and Brass

Requires rough valve, sold separately: GUTH60 (1/2") or GUTH38 (3/4")