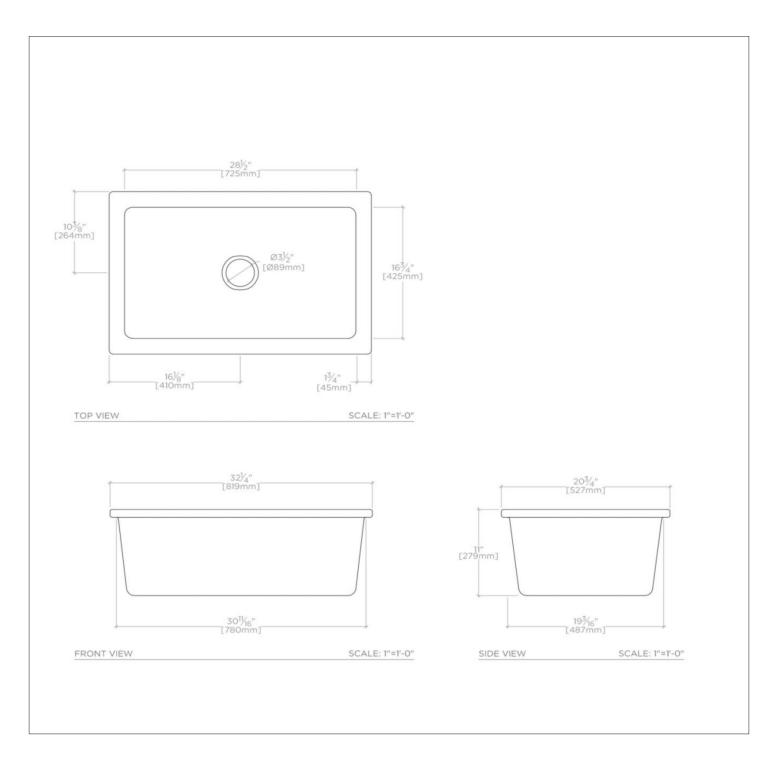

## CASK40

Clayburn 32 1/4" x 20 3/4" x 11" Fireclay Kitchen Sink with Center Drain

SHOWN IN CLAYBURN 32 1/4" X 20 3/4" X 11" FIRECLAY KITCHEN SINK WITH CENTER DRAIN| CASK40

# CLAYBURN

Clayburn 32 1/4" x 20 3/4" x 11" Fireclay Kitchen Sink with Center Drain

CASK40