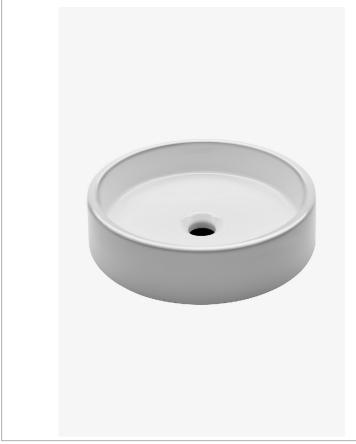

Clara CYLV31

Clara Undermount Round Vitreous China Double Glazed Lavatory Sink 15 3/4" x 15 3/4" x 4"

### TECHNICAL DETAILS

ADA Compliance: When installed per ADA guidelines

Height: 100 mm

Installation Type: Undermount

Length: 600 mm Overflow Opening: No

Primary Material: Fine Fire Clay

SHOWN IN CLARA UNDERMOUNT ROUND VITREOUS CHINA DOUBLE GLAZED LAVATORY SINK 15 3/4" X 15 3/4" X 4" | CYLV31

## PRODUCT FEATURES

High gloss finish makes Clara sinks stain and scratch resistant.

Intense heat during the firing process produces a hard, non-porous surface that will not fade or discolor.

Shape and drain position of this sink pushes plumbing back to provide more storage space under the sink.