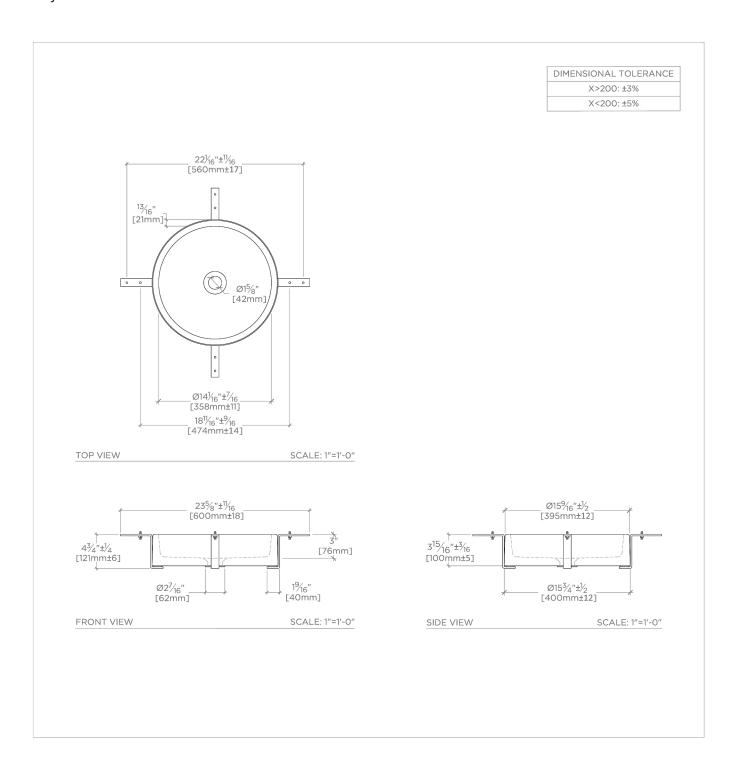

### TECHNICAL DETAILS

ADA Compliance: When installed per ADA guidelines

Height: 100 mm

Installation Type: Undermount

Length: 600 mm Overflow Opening: No

Primary Material: Fine Fire Clay

SHOWN IN CLARA UNDERMOUNT ROUND VITREOUS CHINA DOUBLE GLAZED LAVATORY SINK 15 3/4" X 15 3/4" X 4" | CYLV31