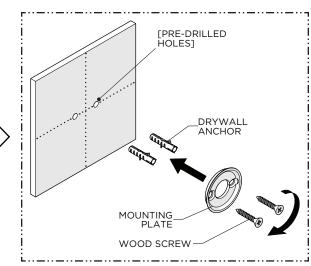

 Using the previous marks as a reference, install the MOUNTING PLATE using the SCREWS and ANCHORS provided.