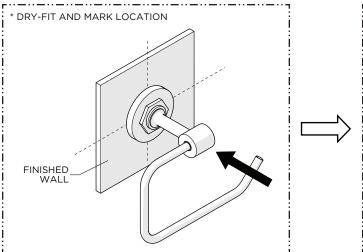

# WATERWORKS

1. Dry-fit the product to the finished wall and mark the ideal location for installation.

4. Place the product over the MOUNTING PLATE and securely tighten the SET SCREW.

 Loosen, but do NOT remove, the SET SCREW on the bottom of the ESCUTCHEON using a 2mm HEX KEY then remove the MOUNTING PLATE.