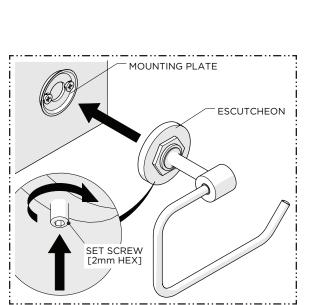

# WATERWORKS

1. Dry-fit the product to the finished wall and mark the ideal location for installation.

4. Place the product over the MOUNTING PLATE and securely tighten the SET SCREW.

 Loosen, but do NOT remove, the SET SCREW on the bottom of the ESCUTCHEON using a 2mm HEX KEY then remove the MOUNTING PLATE.