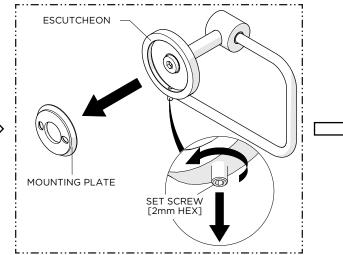

# WATERWORKS

1. Dry-fit the product to the finished wall and mark the ideal location for installation.

4. Place the product over the MOUNTING PLATE and securely tighten the SET SCREW.

 Loosen, but do NOT remove, the SET SCREW on the bottom of the ESCUTCHEON using a 2mm HEX KEY then remove the MOUNTING PLATE.