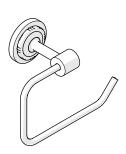

### HENRY, HENRY CHRONOS, & REGULATOR SWING ARM PAPER HOLDER

| STYLES |        |  |
|--------|--------|--|
| HNPH01 | CNPH01 |  |