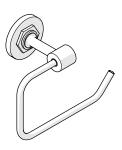

### HENRY, HENRY CHRONOS, & REGULATOR SWING ARM PAPER HOLDER

| STYLES |        |  |
|--------|--------|--|
| HNPH01 | CNPH01 |  |