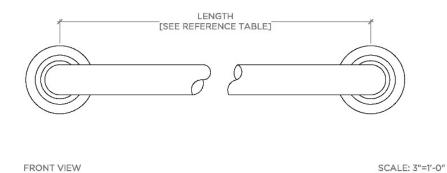

Essentials EGB312

Essentials Transitional 12" Grab Bar

TECHNICAL DETAILS

SHOWN IN ESSENTIALS TRANSITIONAL 12" GRAB BAR | EGB312

INSPIRATION CODES & STANDARDS

Choose with confidence: Well-crafted designs that work with any product in our overall assortment and elevate any setting. Explore a wide range of authentic elements, from freestanding, deck and wall-mounted accessories to furnishings.

PRODUCT (NOTES)

Essentials EGB312

Essentials Transitional 12" Grab Bar