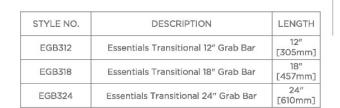

Essentials EGB312

Essentials Transitional 12" Grab Bar

TECHNICAL DETAILS

SHOWN IN ESSENTIALS TRANSITIONAL 12" GRAB BAR | EGB312

INSPIRATION CODES & STANDARDS

Choose with confidence: Well-crafted designs that work with any product in our overall assortment and elevate any setting. Explore a wide range of authentic elements, from freestanding, deck and wall-mounted accessories to furnishings.

PRODUCT (NOTES)

Essentials EGB312

Essentials Transitional 12" Grab Bar