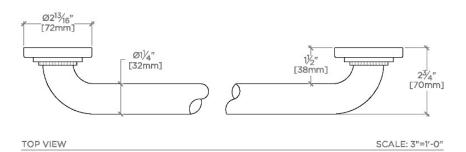

Essentials EGB312

Essentials Transitional 12" Grab Bar

TECHNICAL DETAILS

SHOWN IN ESSENTIALS TRANSITIONAL 12" GRAB BAR | EGB312

INSPIRATION CODES & STANDARDS

Choose with confidence: Well-crafted designs that work with any product in our overall assortment and elevate any setting. Explore a wide range of authentic elements, from freestanding, deck and wall-mounted accessories to furnishings.

PRODUCT (NOTES)

Essentials EGB312

Essentials Transitional 12" Grab Bar