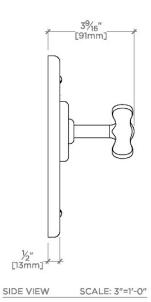

# WATERWORKS

LUDLOW LDTH02

Ludlow Thermostatic Control Valve Trim with Cross Handle

### **PRODUCT FEATURES**

Cross Handle

Allows bather to adjust temperature of all waterway outlets with a hot limit safety stop providing anti-scald protection  $\frac{1}{2} \int_{\mathbb{R}^{n}} \frac{1}{2} \int_{\mathbb$ 