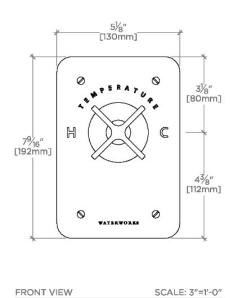

# WATERWORKS

LUDLOW LDTH02

Ludlow Thermostatic Control Valve Trim with Cross Handle

### **PRODUCT FEATURES**

Cross Handle

Allows bather to adjust temperature of all waterway outlets with a hot limit safety stop providing anti-scald protection  $\frac{1}{2} \int_{\mathbb{R}^{n}} \frac{1}{2} \int_{\mathbb$ 