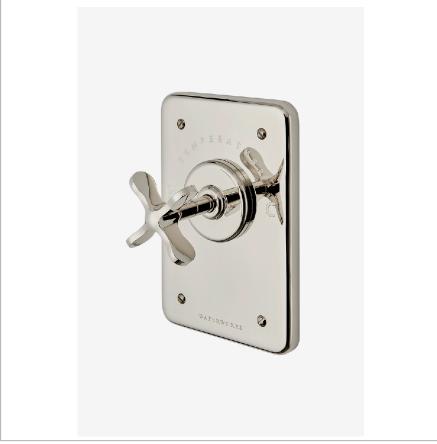

# WATERWORKS

LUDLOW LDTH02

Ludlow Thermostatic Control Valve Trim with Cross Handle

### **PRODUCT FEATURES**

Cross Handle

Allows bather to adjust temperature of all waterway outlets with a hot limit safety stop providing anti-scald protection  $\frac{1}{2} \int_{\mathbb{R}^{n}} \frac{1}{2} \int_{\mathbb$ 