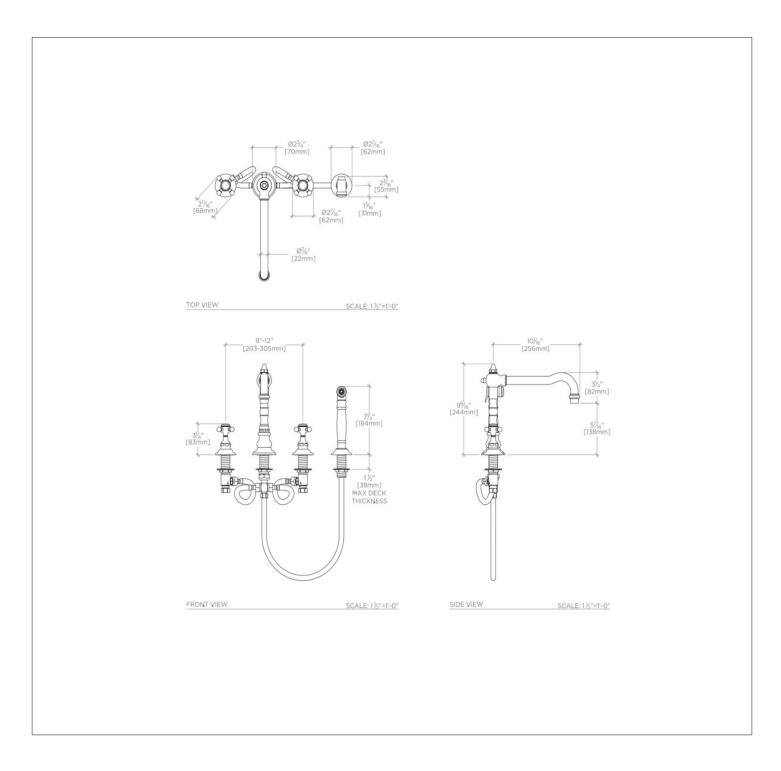

### **TECHNICAL DETAILS**

ADA Compliance: Yes Adjustable versus Fixed Spray: Fixed Spray Deck Thickness Maximum: 1 1/2" Deck Thickness Minimum: 0" Escutcheon Primary Material: Brass Fittings Hole Diameter: 1 1/4" Flow Restriction Options: 2.0, 1.75, 1.5 Handle Spread Maximum: 12'

Handle Spread Minimum: 8" Handle Turn Angle: Quarter Turn

Index Color / Finish and Material: White Porcelain

Depth / Width: 11 1/2" Height: 9 5/8"

Index Marking: Hot/Cold Inlet Connection Size: 1/2"

Inlet Connection Type: Male With Supply Nut

Inlet Supply Spread Maximum: 12" Inlet Supply Spread Minimum: 8"

Integrated Diverter: Y

Length: 16"

Number of Handles: Two Number of Holes: Four Hole Primary Material: Brass

Restricted Maximum Flow Rate: 2.2 gpm