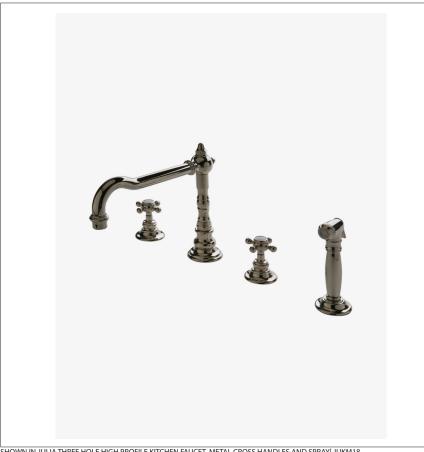

# WATERWORKS

JUKM18 **JULIA** 

Julia Three Hole High Profile Kitchen Faucet, Metal Cross Handles and Spray

SHOWN IN JULIA THREE HOLE HIGH PROFILE KITCHEN FAUCET, METAL CROSS HANDLES AND SPRAY JUKM18

JULIA JUKM18

Julia Three Hole High Profile Kitchen Faucet, Metal Cross Handles and Spray