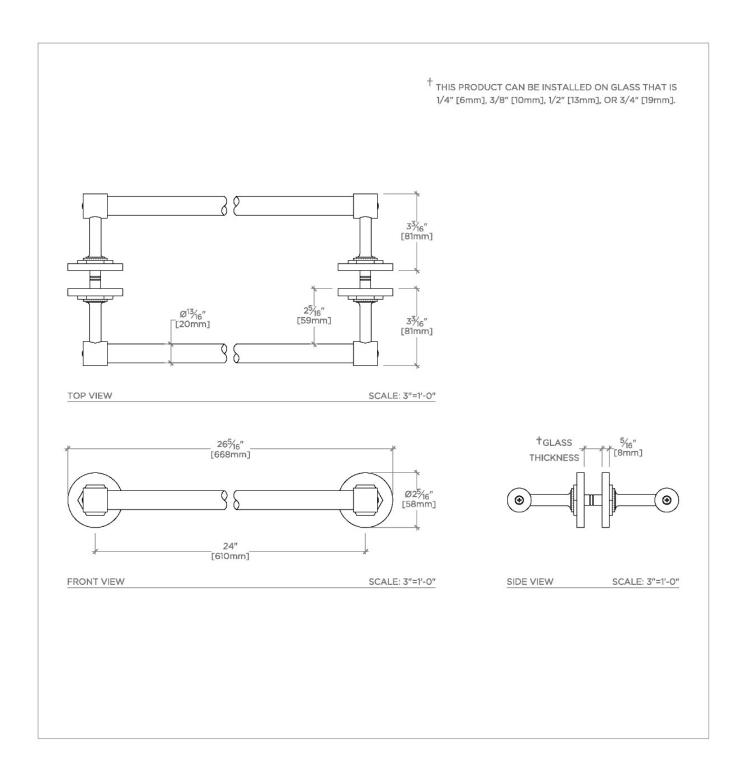

Solid Brass Construction

Can accommodate glass thickness between 1/4" [6mm] to 3/4" [18mm]

Stocked in Brass, Chrome, Nickel and Dark Nickel

Bar Can Be Field Cut

CERTIFICATIONS

PRODUCT (NOTES)