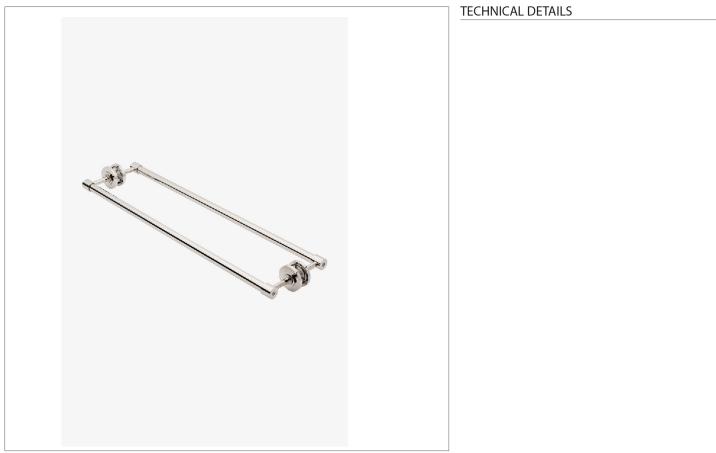

## Henry

HN24G2

Henry 24" Double Sided Glass Mounted Towel Bars

SHOWN IN HENRY 24" DOUBLE SIDED GLASS MOUNTED TOWEL BARS | HN24G2

## Henry

Henry 24" Double Sided Glass Mounted Towel Bars

HN24G2