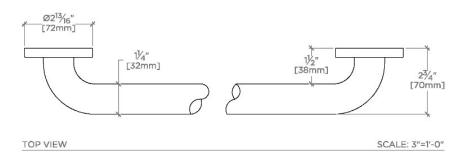

ESSENTIALS EGB224

Essentials Modern 24" Grab Bar

**TECHNICAL DETAILS** 

SHOWN IN ESSENTIALS MODERN 24" GRAB BAR | EGB224

INSPIRATION CODES & STANDARDS

Choose with confidence: Well-crafted designs that work with any product in our overall assortment and elevate any setting. Explore a wide range of authentic elements, from freestanding, deck and wall-mounted accessories to furnishings.

PRODUCT (NOTES)

ESSENTIALS EGB224

Essentials Modern 24" Grab Bar