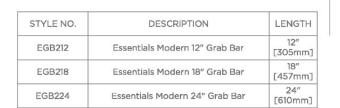

ESSENTIALS EGB224

Essentials Modern 24" Grab Bar

**TECHNICAL DETAILS** 

SHOWN IN ESSENTIALS MODERN 24" GRAB BAR | EGB224

INSPIRATION CODES & STANDARDS

Choose with confidence: Well-crafted designs that work with any product in our overall assortment and elevate any setting. Explore a wide range of authentic elements, from freestanding, deck and wall-mounted accessories to furnishings.

PRODUCT (NOTES)

ESSENTIALS EGB224

Essentials Modern 24" Grab Bar