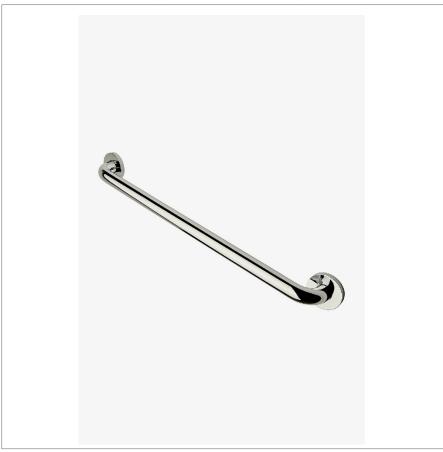

ESSENTIALS EGB224

Essentials Modern 24" Grab Bar

**TECHNICAL DETAILS** 

SHOWN IN ESSENTIALS MODERN 24" GRAB BAR | EGB224

INSPIRATION CODES & STANDARDS

Choose with confidence: Well-crafted designs that work with any product in our overall assortment and elevate any setting. Explore a wide range of authentic elements, from freestanding, deck and wall-mounted accessories to furnishings.

PRODUCT (NOTES)

ESSENTIALS EGB224

Essentials Modern 24" Grab Bar