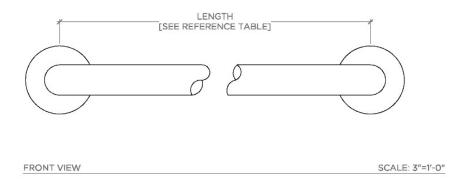

ESSENTIALS EGB224

Essentials Modern 24" Grab Bar

**TECHNICAL DETAILS** 

SHOWN IN ESSENTIALS MODERN 24" GRAB BAR | EGB224

INSPIRATION CODES & STANDARDS

Choose with confidence: Well-crafted designs that work with any product in our overall assortment and elevate any setting. Explore a wide range of authentic elements, from freestanding, deck and wall-mounted accessories to furnishings.

PRODUCT (NOTES)

ESSENTIALS EGB224

Essentials Modern 24" Grab Bar