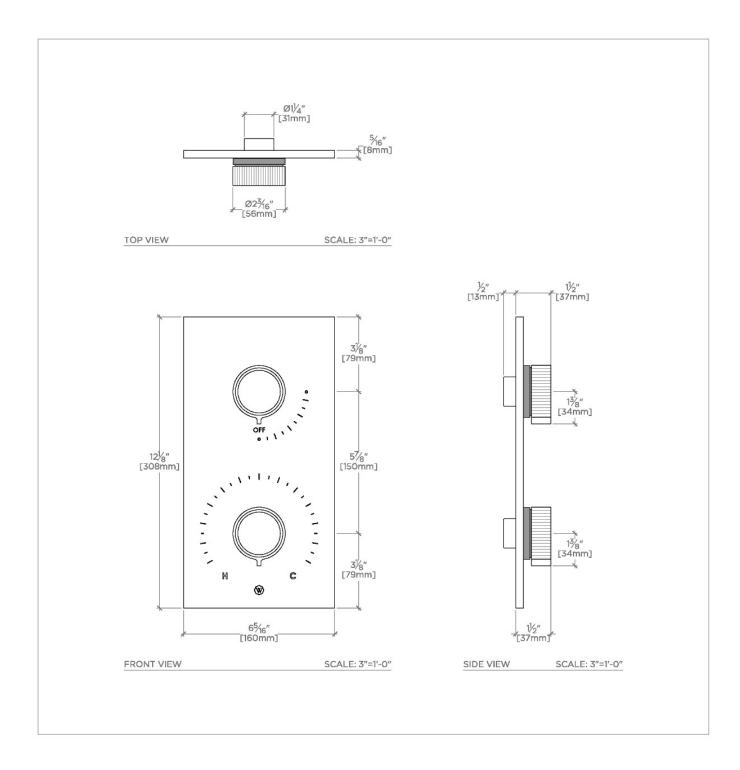

#### **TECHNICAL DETAILS**

ADA Compliance: Yes Integrated Diverter: N Number Of Holes: Two Hole Primary Material: Brass

**CODES & STANDARDS** ASME A112.18.1/CSA B125.1, State of MA

**PRODUCT FEATURES** 

Knob Handles

Allows bather to adjust temperature of all waterway outlets with a hot limit safety stop providing anti-scald protection Features Two-Tone Knob Handles

Stocked in Nickel and Brass

Requires rough valve, sold separately: GUTH71 (USA) or GU71TH (UK/International)