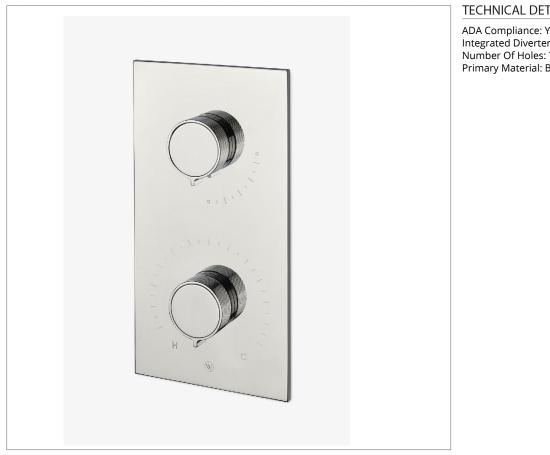

# BTH34B

Bond Tandem Series Integrated Thermostatic and Volume Control Trim with Two-Tone Guilloche Lines Knob Handles

SHOWN IN BOND TANDEM SERIES INTEGRATED THERMOSTATIC AND VOLUME CONTROL TRIM WITH TWO-TONE GUILLOCHE LINES KNOB HANDLES | BTH34B

#### **TECHNICAL DETAILS**

ADA Compliance: Yes Integrated Diverter: N Number Of Holes: Two Hole Primary Material: Brass

**CODES & STANDARDS** ASME A112.18.1/CSA B125.1, State of MA

**PRODUCT FEATURES** 

Knob Handles

Allows bather to adjust temperature of all waterway outlets with a hot limit safety stop providing anti-scald protection Features Two-Tone Knob Handles

Stocked in Nickel and Brass

Requires rough valve, sold separately: GUTH71 (USA) or GU71TH (UK/International)