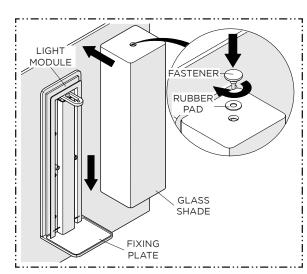

4. Take the GLASS SHADE and carefully slide it onto the LIGHT MODULE, ensuring it rests on the FIXING PLATE. Place the RUBBER PAD, centering it over the top hole on the GLASS SHADE, and secure it with the FASTENER provided.