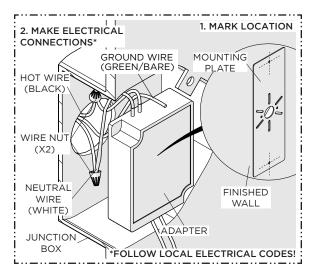

 Dry fit and mark the screw locations on the finished wall. Use WIRE NUTS to connect the HOT (BLACK) and NEUTRAL (WHITE) wires.

3. Connect the QUICK CONNECTOR from the ADAPTER to the QUICK CONNECTOR on the LIGHT MODULE. Position the LIGHT MODULE onto the MOUNTING PLATE ensuring the screw holes align. Fasten the THUMB NUTS to the LIGHT MODULE screws ensuring they are fully tightened.

## WATERWORKS

 Insert the ADAPTER into the JUNCTION BOX, secure the BRACKET with the provided ANCHORS and SCREWS, ensuring the ADAPTER QUICK CONNECTOR passes through the BRACKET center hole. Attach the MOUNTING PLATE and connect the GROUND wire to the JUNCTION BOX SCREWS.