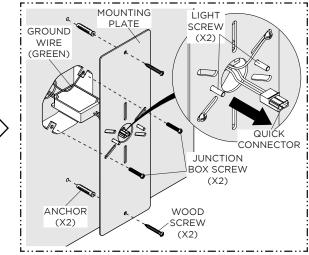

## WATERWORKS

 Insert the ADAPTER into the JUNCTION BOX, secure the BRACKET with the provided ANCHORS and SCREWS, ensuring the ADAPTER QUICK CONNECTOR passes through the BRACKET center hole. Attach the MOUNTING PLATE and connect the GROUND wire to the JUNCTION BOX SCREWS.