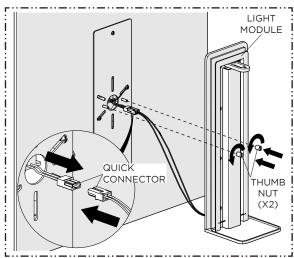

 Dry fit and mark the screw locations on the finished wall. Use WIRE NUTS to connect the HOT (BLACK) and NEUTRAL (WHITE) wires.

3. Connect the QUICK CONNECTOR from the ADAPTER to the QUICK CONNECTOR on the LIGHT MODULE. Position the LIGHT MODULE onto the MOUNTING PLATE ensuring the screw holes align. Fasten the THUMB NUTS to the LIGHT MODULE screws ensuring they are fully tightened.