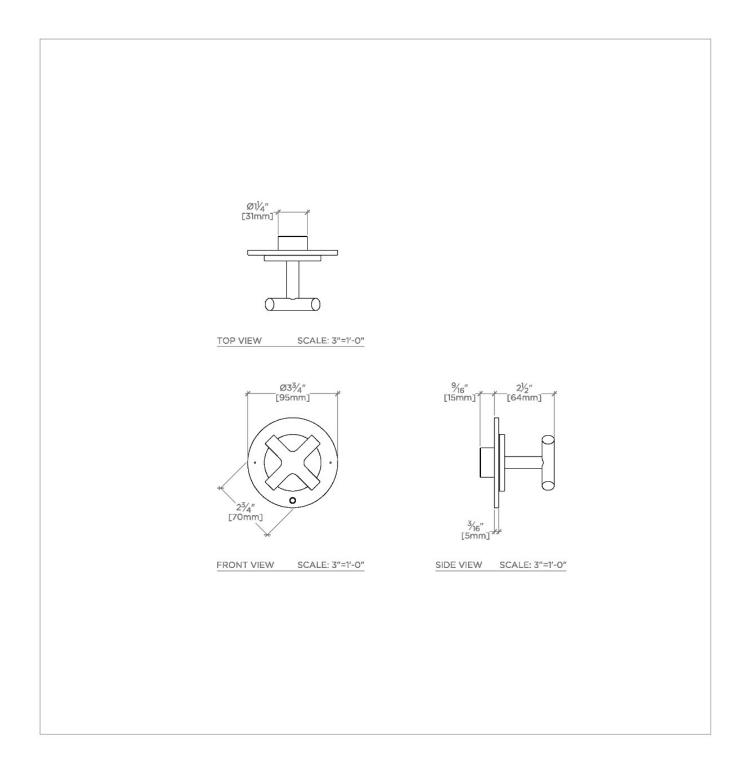

## FL2T01

Flyte Two Way Diverter Valve Trim for Thermostatic with Modern Dots and Cross Handle

SHOWN IN FLYTE TWO WAY DIVERTER VALVE TRIM FOR THERMOSTATIC WITH MODERN DOTS AND CROSS HANDLE | FL2T01

**PRODUCT FEATURES** 

Cross Handle

For Use With a Thermostatic Shower System and Two Waterway Outlets

Features Modern Dots Representing Outlet Position

Stocked in Chrome, Nickel, Brass and Matte Black

Requires valve rough sold separately