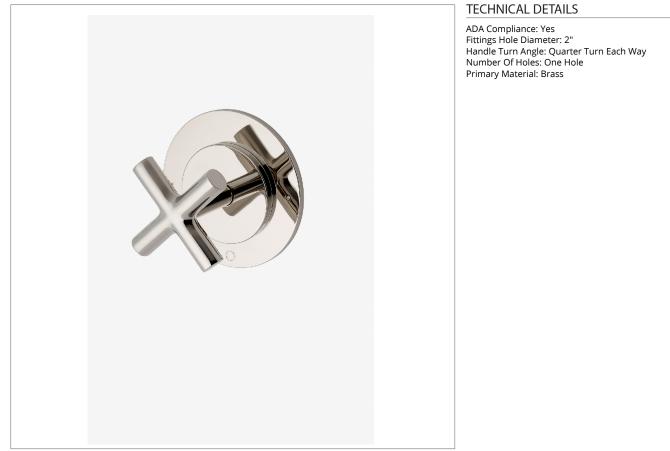

## FL2T01

Flyte Two Way Diverter Valve Trim for Thermostatic with Modern Dots and Cross Handle

SHOWN IN FLYTE TWO WAY DIVERTER VALVE TRIM FOR THERMOSTATIC WITH MODERN DOTS AND CROSS HANDLE | FL2T01

## **INSPIRATION**

Pure Modernism. Like minimalist works of art, the elegant proportions of these light, fluid elements bring sculptural reference to a room.

CODES & STANDARDS

FL2T01X, ASME A112.18.1/CSA B125.1

**PRODUCT FEATURES** 

Cross Handle

For Use With a Thermostatic Shower System and Two Waterway Outlets

Features Modern Dots Representing Outlet Position

Stocked in Chrome, Nickel, Brass and Matte Black

Requires valve rough sold separately