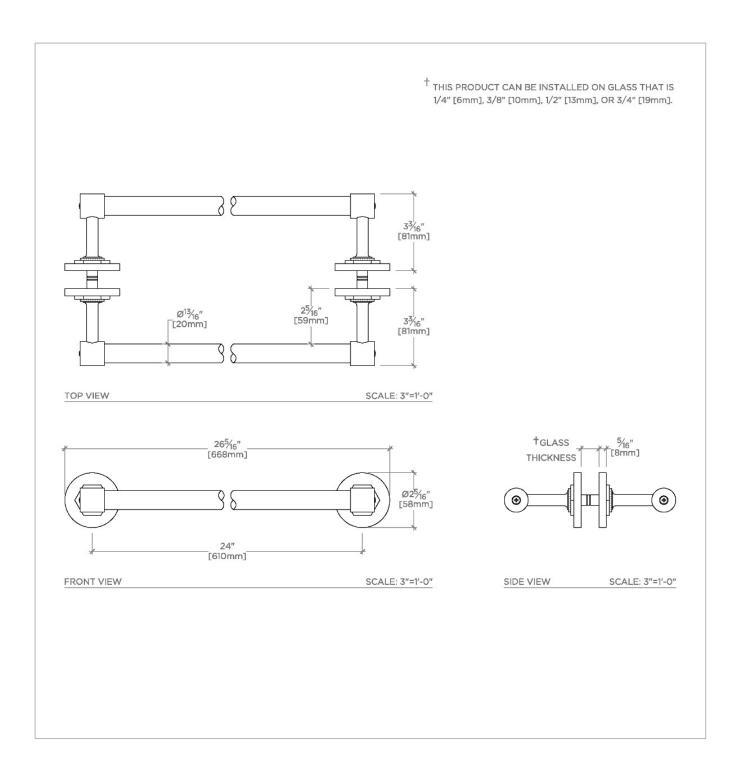

Solid Brass Construction

Can accommodate glass thickness between 1/4" [6mm] to 3/4" [18mm]

Stocked in Brass, Chrome, Nickel and Dark Nickel

Bar Can Be Field Cut

CERTIFICATIONS

PRODUCT (NOTES)