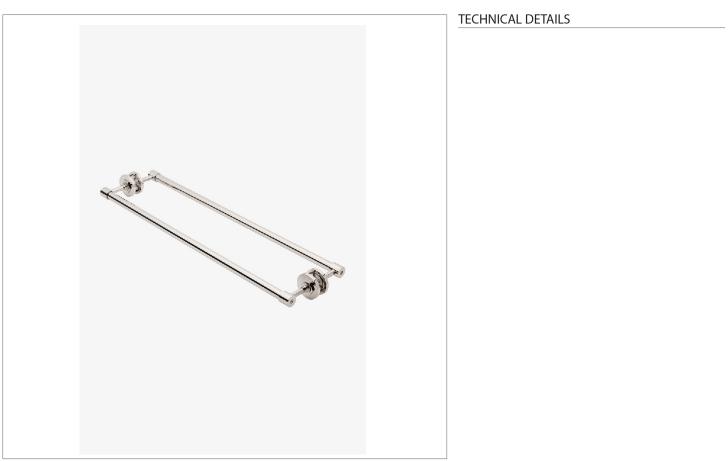

## HN24G2

Henry 24" Double Sided Glass Mounted Towel Bars

SHOWN IN HENRY 24" DOUBLE SIDED GLASS MOUNTED TOWEL BARS | HN24G2

## HENRY

Henry 24" Double Sided Glass Mounted Towel Bars

HN24G2