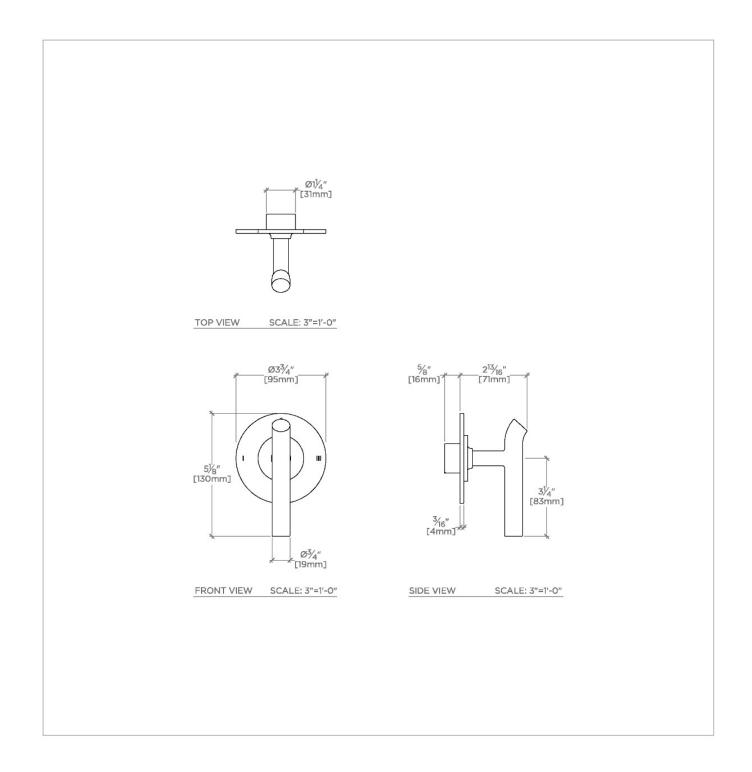

## B3P110

Bond Solo Series Three Way Pressure Balance Diverter Trim with Roman Numerals and Lever Handle

## BOND

Bond Solo Series Three Way Pressure Balance Diverter Trim with Roman Numerals and Lever Handle