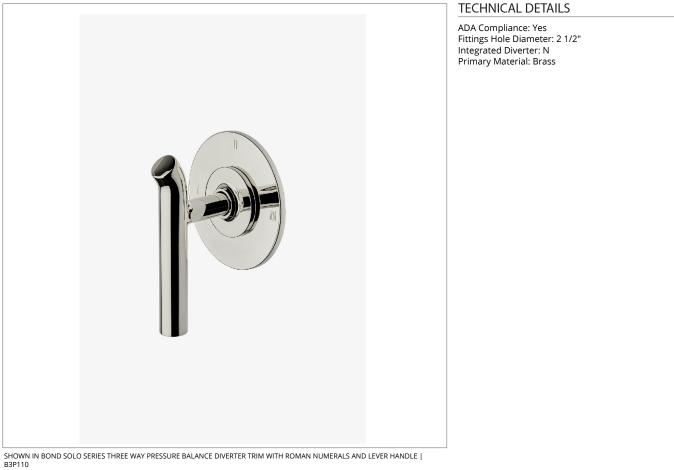

## B3P110

Bond Solo Series Three Way Pressure Balance Diverter Trim with Roman Numerals and Lever Handle

## BOND

Bond Solo Series Three Way Pressure Balance Diverter Trim with Roman Numerals and Lever Handle