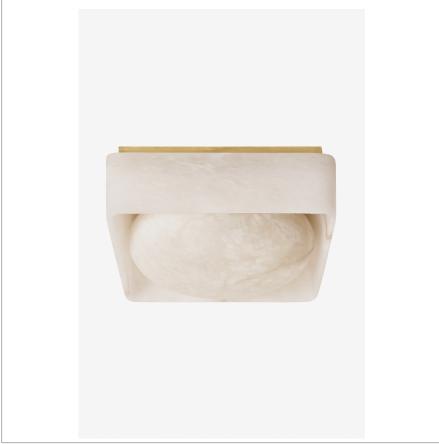

## WATERWORKS

**ENZO** ENLT03

Enzo Ceiling Flush Mount

Our Enzo collection exemplifies sophisticated organic minimalism. Each fixture showcases the unique beauty of carved marble or alabaster, thoughtfully paired with coordinating diffusers.

PRODUCT FEATURES

Proprietary design

Available in Brass or Nickel with Alabaster or Marble & Glass

Handcrafted in Italy

Dimmable integrated LED fixture - 50,000 hours of life

Variation is to be expected from light to light