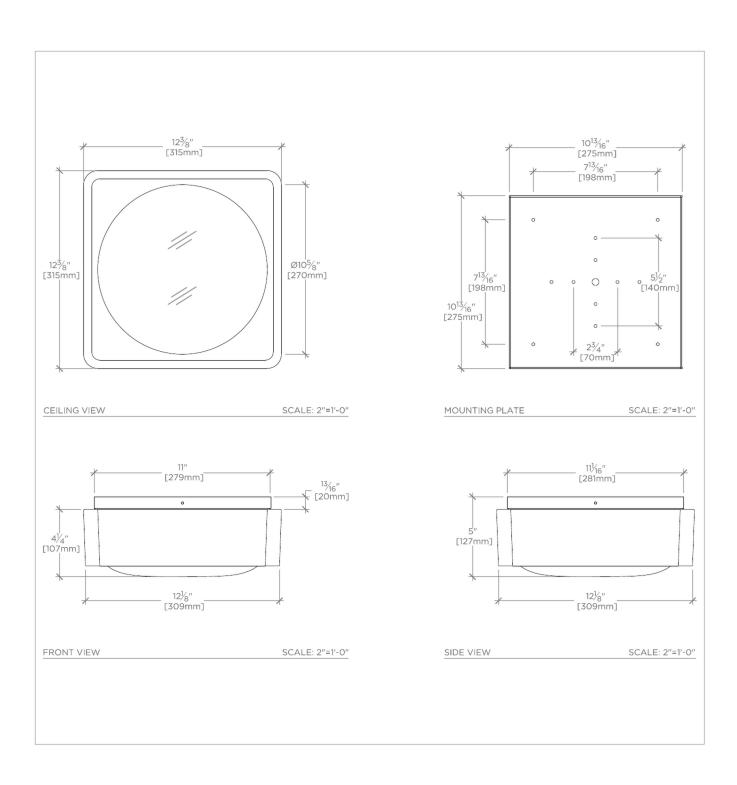

## **TECHNICAL DETAILS**

Ambient Task: Ambient Depth/Width: 12 1/2"

Height: 4 3/8" Installation Type: Ceiling Mounted Interior Exterior Application: Interior Only

Length: 12 1/2"

Light Direction: Omnidirectional from wall surface

Orientation: Vertical or Horizontal Primary Material: Brass

Safety Warnings: Do not exceed max wattage.

Voltage: 120

Wet/Dry: Damp or Dry

SHOWN IN ENZO CEILING FLUSH MOUNT | ENLT03

**INSPIRATION CODES & STANDARDS** 