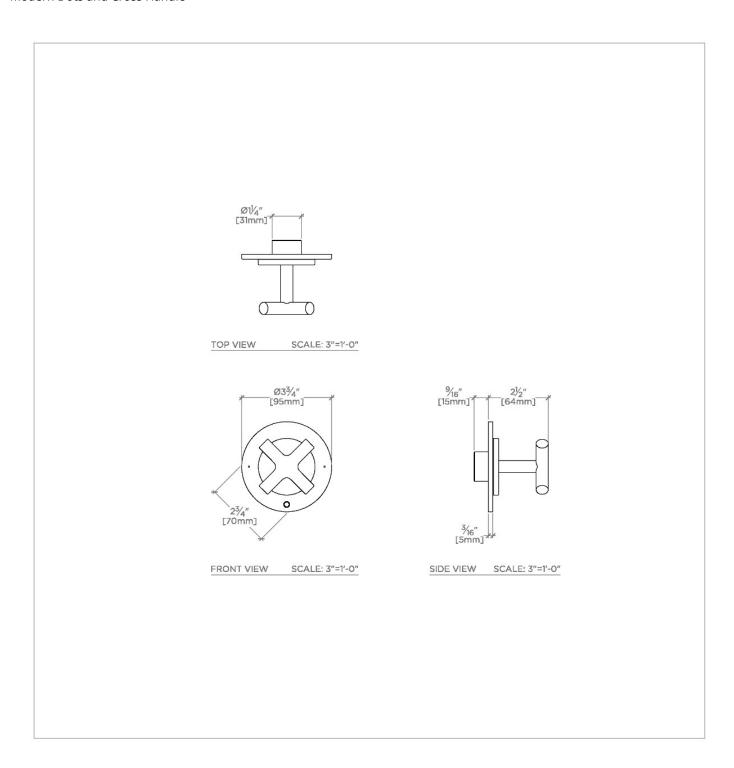

## **TECHNICAL DETAILS**

ADA Compliance: Yes Fittings Hole Diameter: 51 mm Handle Turn Angle: Quarter Turn Each Way Number Of Holes: One Hole Primary Material: Brass

SHOWN IN FLYTE TWO WAY DIVERTER VALVE TRIM FOR THERMOSTATIC WITH MODERN DOTS AND CROSS HANDLE | FL2T01