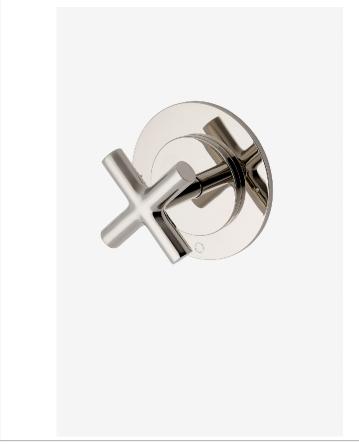

Flyte FL2T01

Flyte Two Way Diverter Valve Trim for Thermostatic with Modern Dots and Cross Handle

### **PRODUCT FEATURES**

Cross Handle

For Use With a Thermostatic Shower System and Two Waterway Outlets

Features Modern Dots Representing Outlet Position

Stocked in Chrome, Nickel, Brass and Matte Black

Requires valve rough sold separately